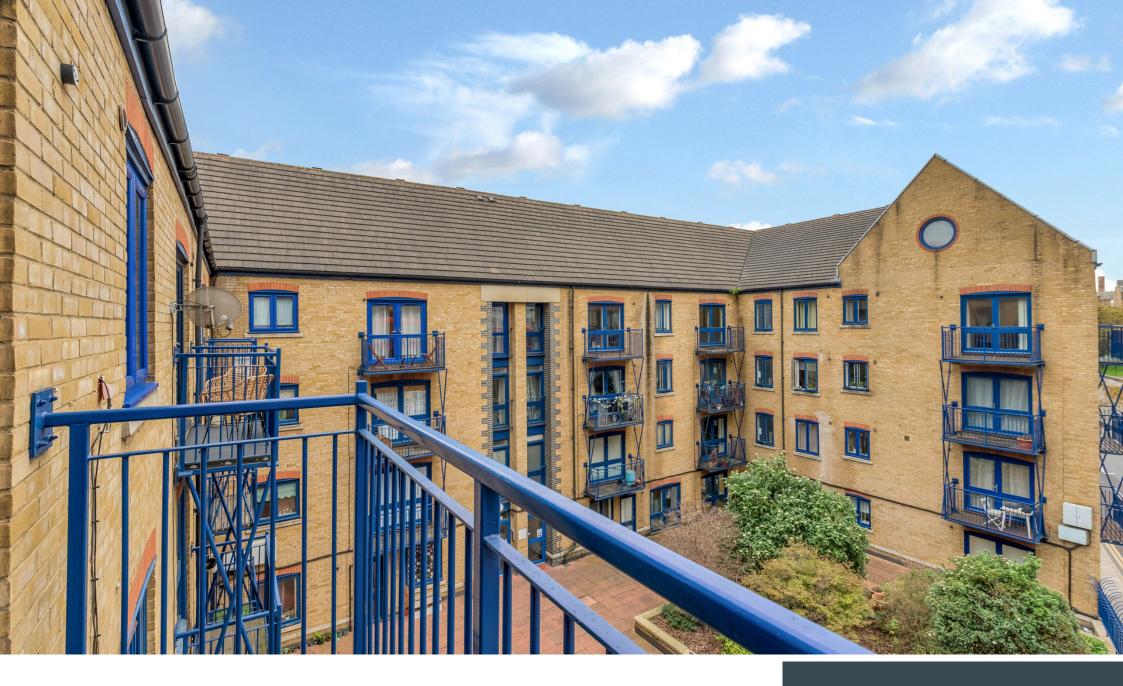

### PENINSULA COURT E14

A well presented modern one bedroom duplex apartment set within this popular development Peninsula Court, Isle of Dogs, E14, well positioned for Crossharbour DLR station and Canary Wharf. The property boasts a spacious double bedroom and a generous reception room with access to a private balcony. A separate fitted kitchen with integrated appliances and a modern three-piece bathroom are also featured. Further benefits include a separate room accessed from the lounge up stairs which is currently used as a second reception space, there is also a residential communal courtyard and an allocated secure parking space. Peninsula Court is located near an array of shops and amenities on East Ferry Road as well as Mudchute Park and the Millwall Docks.

Borough: Tower Hamlets\* Council Tax: D\* EPC: C Lease Term: 970 years\* Service Charge: £2,800\* Ground Rent: £75\* Nearest Station: Crossharbour (0.05 miles) Material Information: www.alexneil.com/material-information