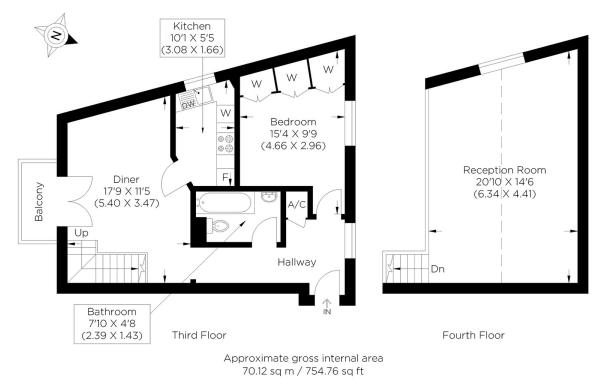

### PENINSULA COURT E14

A well presented modern one bedroom duplex apartment set within this popular development Peninsula Court, Isle of Dogs, E14, well positioned for Crossharbour DLR station and Canary Wharf. The property boasts a spacious double bedroom and a generous reception room with access to a private balcony. A separate fitted kitchen with integrated appliances and a modern three-piece bathroom are also featured. Further benefits include a separate room accessed from the lounge up stairs which is currently used as a second reception space, there is also a residential communal courtyard and an allocated secure parking space. Peninsula Court is located near an array of shops and amenities on East Ferry Road as well as Mudchute Park and the Millwall Docks.

Borough: Tower Hamlets\* Council Tax: D\* EPC: C Lease Term: 970 years\* Service Charge: £2,800\* Ground Rent: £75\* Nearest Station: Crossharbour (0.05 miles) Material Information: www.alexneil.com/material-information