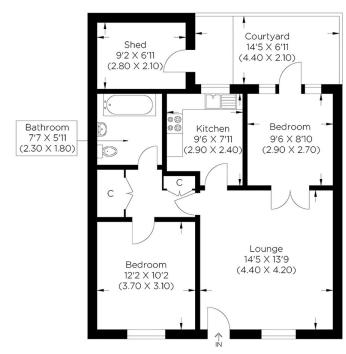

## ROTHERHITHE STREET SE16

Impressive two bedroom apartment located on Rotherhithe Street, Rotherhithe, SE16. Located moments from the River Thames, this spacious two bedroom flat benefits from a private terrace, covered off-street parking and neutral decor. The property comprises a reception/dining room, kitchen, master bedroom and an additional bedroom with glazed doors to the private terrace. Located at the northernmost tip of the Rotherhithe peninsular, this property is well linked by the Double Tree by Hilton Docklands pier, for the Thames Clipper, Canada Water station for the Jubilee Line and Rotherhithe station for the Overground.

Approximate gross internal area 61.80 sq m / 665.20 sq ft (Including Shed) Shed Area 5.88 sq m / 63.29 sq ft

t: 020 7237 6767 e: rotherhithe@alexneil.com

Disclaimer: Property descriptions are subjective and used in good faith as an opinion rather than statements of fact. The owner provided information relating to title, tenure, service charges and ground rent information. Therefore, please make specific enquiries to ensure that our descriptions match your expectations of the property. Floor plan measurements are approximate and for illustrative purposes only. Furthermore, we have not tested any services, systems or appliances at this property. And we strongly recommend that you verify all the provided information on inspection and that your surveyor and conveyancer further confirm details. Also, market conditions and property values regularly fluctuate. And showcased sold properties demonstrate our previous successes rather than indicate live property values. \*As advised by the owner. \*\*Property sold subject to contract.