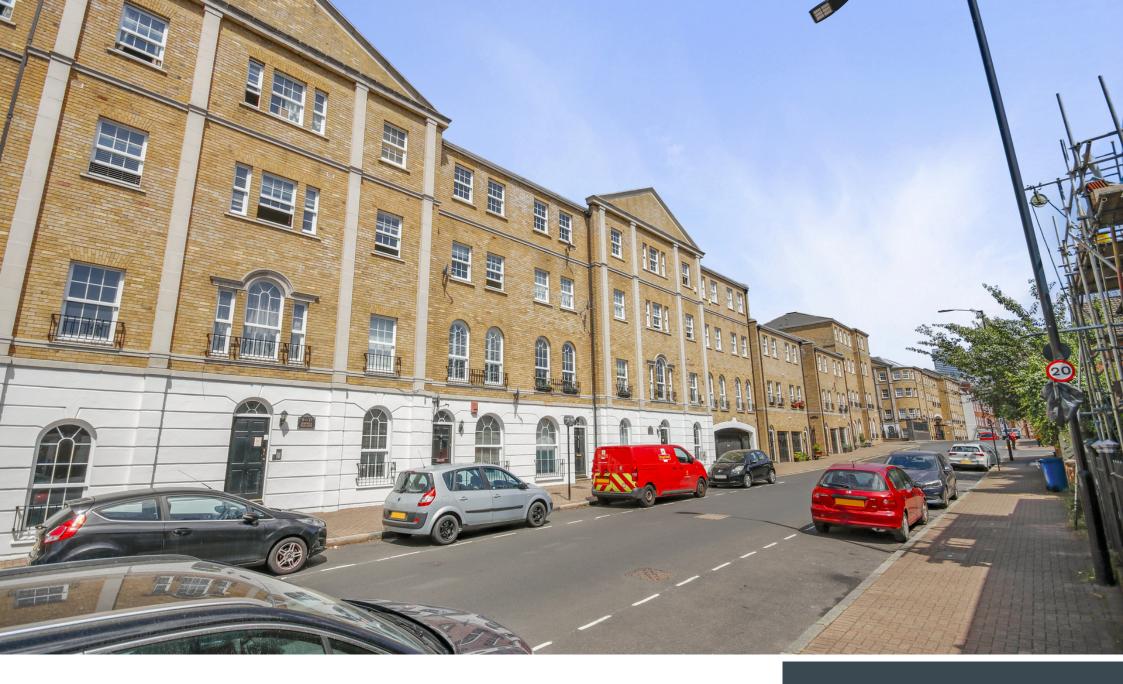

ROTHERHITHE STREET SE16

2 bedroom apartment

## ROTHERHITHE STREET SE16

Impressive two bedroom apartment located on Rotherhithe Street, Rotherhithe, SE16. Located moments from the River Thames, this spacious two bedroom flat benefits from a private terrace, covered off-street parking and neutral decor. The property comprises a reception/dining room, kitchen, master bedroom and an additional bedroom with glazed doors to the private terrace. Located at the northernmost tip of the Rotherhithe peninsular, this property is well linked by the Double Tree by Hilton Docklands pier, for the Thames Clipper, Canada Water station for the Jubilee Line and Rotherhithe station for the Overground.