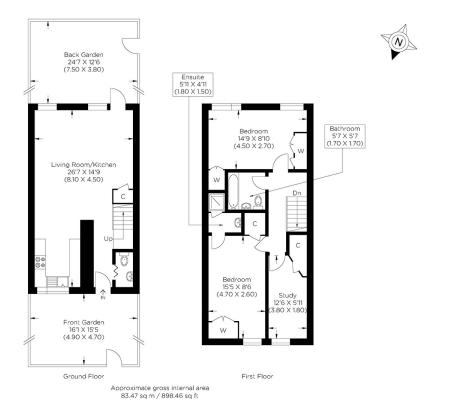

## FORD STREET E3

A perfect combination of size, style and location, this maisonette on Ford Street, E3 has everything you need to move in straight away. Modern through-out, this home is presented in excellent condition having undergone major surgery over the last few years. The accommodation is spacious through-out and consists of an open plan style kitchen / reception room on the ground floor, perfect for those who like to entertain, especially with the downstairs w/c. During the summer months you even have the option of the over spilling the dinner party into the private rear garden. Upstairs you have the three bedrooms with en-suite to the master in addition to the family bathroom. The property is located superbly with Victoria Park and Roman Road right on your doorstep. Just a short walk away, you also have a wide selection of transport links including Bethnal Green and Mile End underground stations giving access to Central, District and Hammersmith & City.

Borough: Tower Hamlets\* Council Tax: C\* EPC: TBA Lease Term: 91 years\* Service Charge: £2,000\* Ground Rent: £10\* Nearest Station: Mile End (0.59 miles) Material Information: www.alexneil.com/material-information