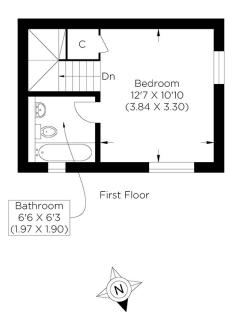

presents a fantastic one-bedroom house on Abingdon Close, Bermondsey, SE1. This stunning 'starter home' is in a small residential cul-de-sac, just moments from Old Kent Road's many amenities and the local transport links. Local attractions on your doorstep include the renowned food markets of Maltby Street, Borough, Bermondsey Square and Spa Terminus, the theatres at the Old Vic and the Globe, and some of the best restaurants and watering holes London offers. This excellent property will appeal to first-time buyers and investors alike. We highly recommend your earliest viewing.

Borough: Southwark\* Council Tax: C\* EPC: E Lease Term: 999 years\* Service Charge: £750\* Ground Rent: £1\* Nearest Station: Bermondsey (0.68 miles) Material Information: www.alexneil.com/material-information





Ground Floor

Approximate gross internal area 42.07 sq m / 452.83 sq ft

## Rotherhithe & Bermondsey Office 146 Lower Road, London SE16 2UG

t: 020 7237 6767 e: rotherhithe@alexneil.com

Disclaimer: Property descriptions are subjective and used in good faith as an opinion rather than statements of fact. The owner provided information relating to title, tenure, service charges and ground rent information. Therefore, please make specific enquiries to ensure that our descriptions match your expectations of the property. Floor plan measurements are approximate and for illustrative purposes only. Furthermore, we have not tested any services, systems or appliances at this property. And we strongly recommend that you verify all the provided information on inspection and that your surveyor and c