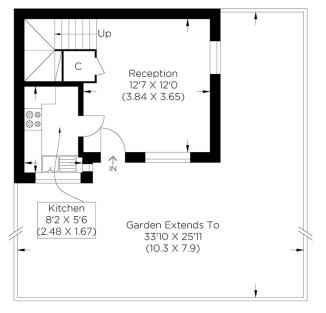

l presents a fantastic one-bedroom house on Abingdon Close, Bermondsey, SE1. This stunning 'starter home' is in a small residential cul-de-sac, just moments from Old Kent Road's many amenities and the local transport links. Local attractions on your doorstep include the renowned food markets of Maltby Street, Borough, Bermondsey Square and Spa Terminus, the theatres at the Old Vic and the Globe, and some of the best restaurants and watering holes London offers. This excellent property will appeal to first-time buyers and investors alike. We highly recommend your earliest viewing.

Borough: Southwark\* Council Tax: C\* EPC: E Lease Term: 999 years\* Service Charge: £750\* Ground Rent: £1\* Nearest Station: Bermondsey (0.68 miles) Material Information: www.alexneil.com/material-information





Ground Floor

Approximate gross internal area 42.07 sq m / 452.83 sq ft

## Rotherhithe & Bermondsey Office 146 Lower Road, London SE16 2UG

t: 020 7237 6767 e: rotherhithe@alexneil.com

Disclaimer: Property descriptions are subjective and used in good faith as an opinion rather than statements of fact. The owner provided information relating to title, tenure, service charges and ground rent information. Therefore, please make specific enquiries to ensure that our descriptions match your expectations of the property. Floor plan measurements are approximate and for illustrative purposes only. Furthermore, we have not tested any services, systems or appliances at this property. And we strongly recommend that you verify all the provided information on inspection and that your surveyor and