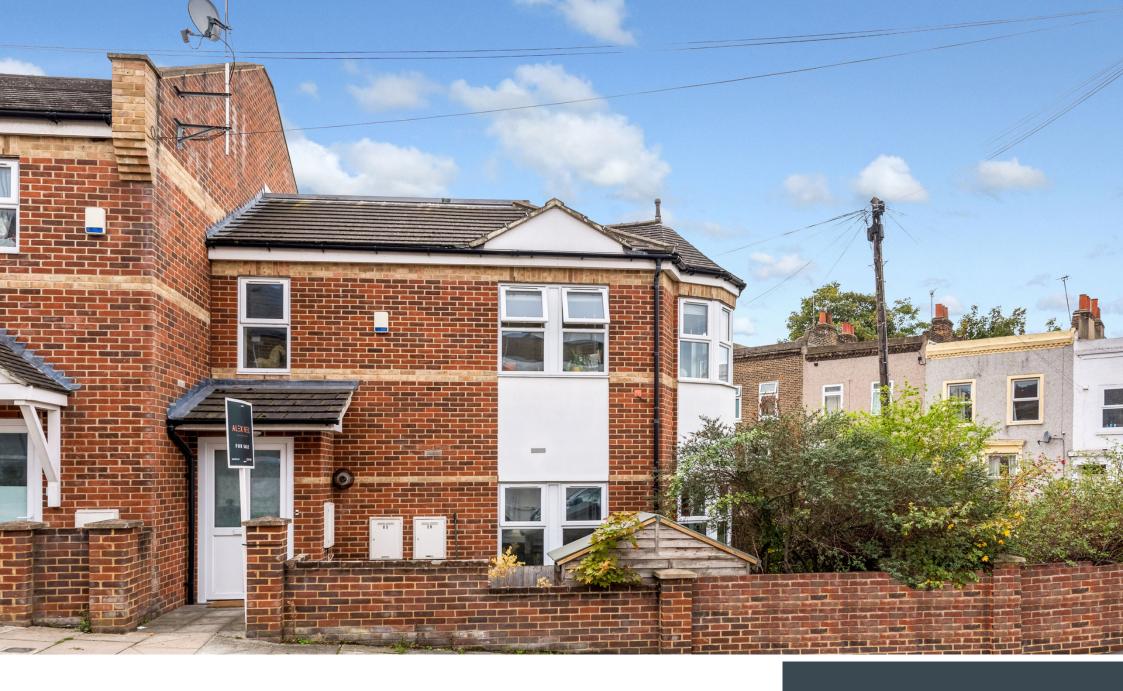

WAVERLEY CRESCENT SE18

1 bedroom maisonette

## WAVERLEY CRESCENT SE18

We present a rare-to-the-market, substantial one-bedroom apartment in the convenient Waverley Crescent, Woolwich SE18. The apartment is part of an enviably located newly built development. This vast property comprises a large open-plan kitchen lounge with high ceilings and large windows, a large double bedroom and a modern three-piece bathroom suite. In addition, this property benefits from ample storage space and a loft. With easy access to Woolwich Arsenal Station and the newly released Elizabeth Line, this superb property is located ideally for commuters. This unique property would suit a first-time buyer looking to put their first step on the property ladder. The apartment has a long lease, and we recommend your earliest internal inspection.