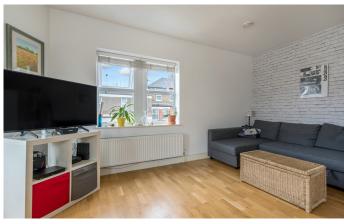

## WAVERLEY CRESCENT SE18

We present a rare-to-the-market, substantial one-bedroom apartment in the convenient Waverley Crescent, Woolwich SE18. The apartment is part of an enviably located newly built development. This vast property comprises a large open-plan kitchen lounge with high ceilings and large windows, a large double bedroom and a modern three-piece bathroom suite. In addition, this property benefits from ample storage space and a loft. With easy access to Woolwich Arsenal Station and the newly released Elizabeth Line, this superb property is located ideally for commuters. This unique property would suit a first-time buyer looking to put their first step on the property ladder. The apartment has a long lease, and we recommend your earliest internal inspection.