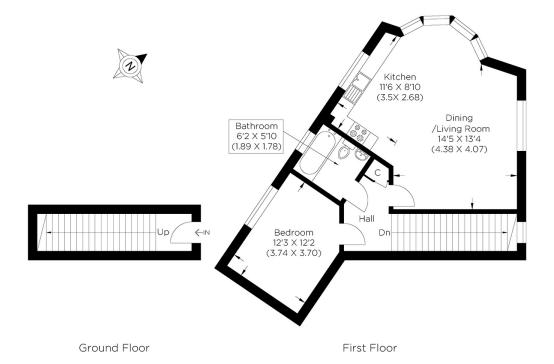

Borough: Royal Greenwich\* Council Tax: B\* EPC: B Lease Term: 115\* Service Charge: £297\* Ground Rent: TBA

Approximate gross internal area 57.20 sq m / 615.69 sq ft