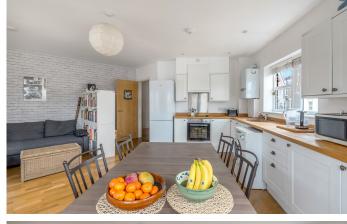

## WAVERLEY CRESCENT SE18

We present a rare-to-the-market, substantial one-bedroom apartment in the convenient Waverley Crescent, Woolwich SE18. The apartment is part of an enviably located newly built development. This vast property comprises a large open-plan kitchen lounge with high ceilings and large windows, a large double bedroom and a modern three-piece bathroom suite. In addition, this property benefits from ample storage space and a loft. With easy access to Woolwich Arsenal Station and the newly released Elizabeth Line, this superb property is located ideally for commuters. This unique property would suit a first-time buyer looking to put their first step on the property ladder. The apartment has a long lease, and we recommend your earliest internal inspection.