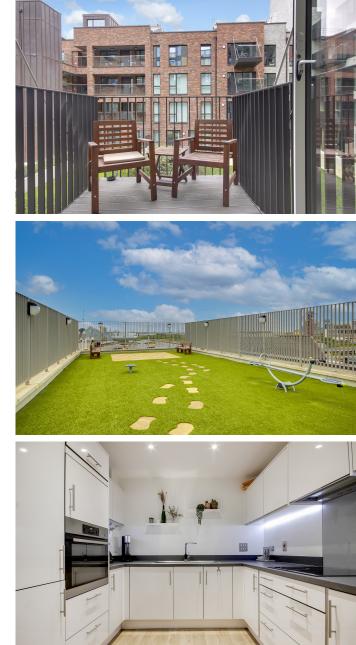

## SOUTHMERE HOUSE E15

This beautiful one-bedroom apartment in Southmere House on Highland Street forms part of Bellway Homes' Legacy Wharf, Stratford E15 development. Very sought after due to the excellent facilities, including a roof terrace with views of the London skyline, a gym and concierge services. Moreover, the development has fantastic links to Stratford, Pudding Mill Lane and Bromley-by-Bow stations. Just 15 minutes from Canary Wharf and a short walk to Olympic Park, this home is ideal for those looking for convenience and having all amenities and leisure right on their doorstep. The accommodation is in excellent condition with an open plan kitchen/living area, double bedroom, family bathroom and a gorgeous balcony to enjoy your morning coffee. Completed to a high standard and spec, the new owners can move straight in without lifting a finger!