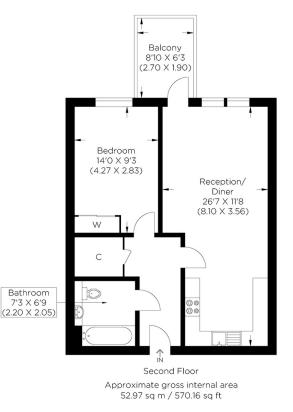

## SOUTHMERE HOUSE E15

This beautiful one-bedroom apartment in Southmere House on Highland Street forms part of Bellway Homes' Legacy Wharf, Stratford E15 development. Very sought after due to the excellent facilities, including a roof terrace with views of the London skyline, a gym and concierge services. Moreover, the development has fantastic links to Stratford, Pudding Mill Lane and Bromley-by-Bow stations. Just 15 minutes from Canary Wharf and a short walk to Olympic Park, this home is ideal for those looking for convenience and having all amenities and leisure right on their doorstep. The accommodation is in excellent condition with an open plan kitchen/living area, double bedroom, family bathroom and a gorgeous balcony to enjoy your morning coffee. Completed to a high standard and spec, the new owners can move straight in without lifting a finger!