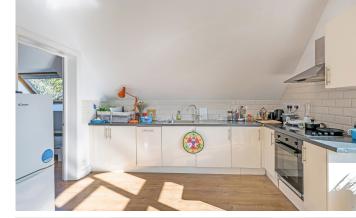

## CAPSTAN WAY SE16

This bright, airy one-bedroom apartment is in Capstan Way, Rotherhithe, SE16. Benefits include a spacious living/dining area, double bedroom, modern bathroom and a contemporary fitted kitchen. Capstan Way is a quiet residential location by Pearson's Park and within walking distance to Rotherhithe Overground station, Canada Water Tube Station (Jubilee Line & London Overground, Zone 2) and Hilton Pier for the Thames Clipper service. This property would suit first-time buyers, professional couples and landlords who wish to take advantage of the excellent transport links and the great local amenities. The property benefits from a long lease and an allocated car parking space.