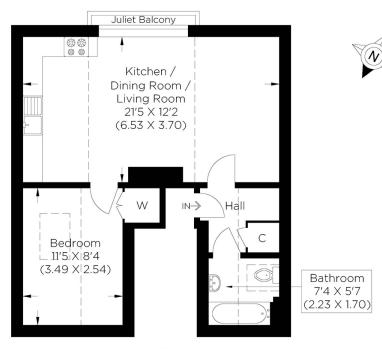

ious living/dining area, double bedroom, modern bathroom and a contemporary fitted kitchen. Capstan Way is a quiet residential location by Pearson's Park and within walking distance to Rotherhithe Overground station, Canada Water Tube Station (Jubilee Line & London Overground, Zone 2) and Hilton Pier for the Thames Clipper service. This property would suit first-time buyers, professional couples and landlords who wish to take advantage of the excellent transport links and the great local amenities. The property benefits from a long lease and an allocated car parking space.



Borough: Southwark\* Council Tax: B\* EPC: TBA Lease Term: 960 years\* Service Charge: £960\* Ground Rent: £20\* Nearest Station: Canada Water (0.73 miles) Material Information: www.alexneil.com/material-information



Second Floor Approximate gross internal area 42.13 sq m / 453.48 sq ft

### Rotherhithe & Bermondsey Office 146 Lower Road, London SE16 2UG

#### t: 020 7237 6767 e: rotherhithe@alexneil.com

Disclaimer: Property descriptions are subjective and used in good faith as an opinion rather than statements of fact. The owner provided information relating to title, tenure, service charges and ground rent information. Therefore, please make specific enquiries to ensure that our descriptions match your expectations of the property. Floor plan measurements are approximate and for illustrative purposes only. Furthermore, we have not tested any services, systems or appliances at this property. And we strongly recommend that you verify all the provided information on inspection and that your surveyor