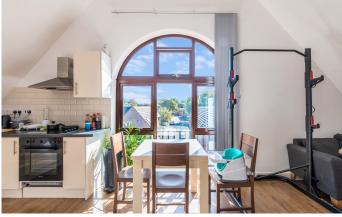

## CAPSTAN WAY SE16

This bright, airy one-bedroom apartment is in Capstan Way, Rotherhithe, SE16. Benefits include a spacious living/dining area, double bedroom, modern bathroom and a contemporary fitted kitchen. Capstan Way is a quiet residential location by Pearson's Park and within walking distance to Rotherhithe Overground station, Canada Water Tube Station (Jubilee Line & London Overground, Zone 2) and Hilton Pier for the Thames Clipper service. This property would suit first-time buyers, professional couples and landlords who wish to take advantage of the excellent transport links and the great local amenities. The property benefits from a long lease and an allocated car parking space.