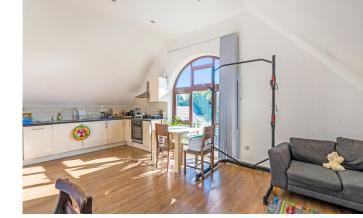

## CAPSTAN WAY SE16

This bright, airy one-bedroom apartment is in Capstan Way, Rotherhithe, SE16. Benefits include a spacious living/dining area, double bedroom, modern bathroom and a contemporary fitted kitchen. Capstan Way is a quiet residential location by Pearson's Park and within walking distance to Rotherhithe Overground station, Canada Water Tube Station (Jubilee Line & London Overground, Zone 2) and Hilton Pier for the Thames Clipper service. This property would suit first-time buyers, professional couples and landlords who wish to take advantage of the excellent transport links and the great local amenities. The property benefits from a long lease and an allocated car parking space.