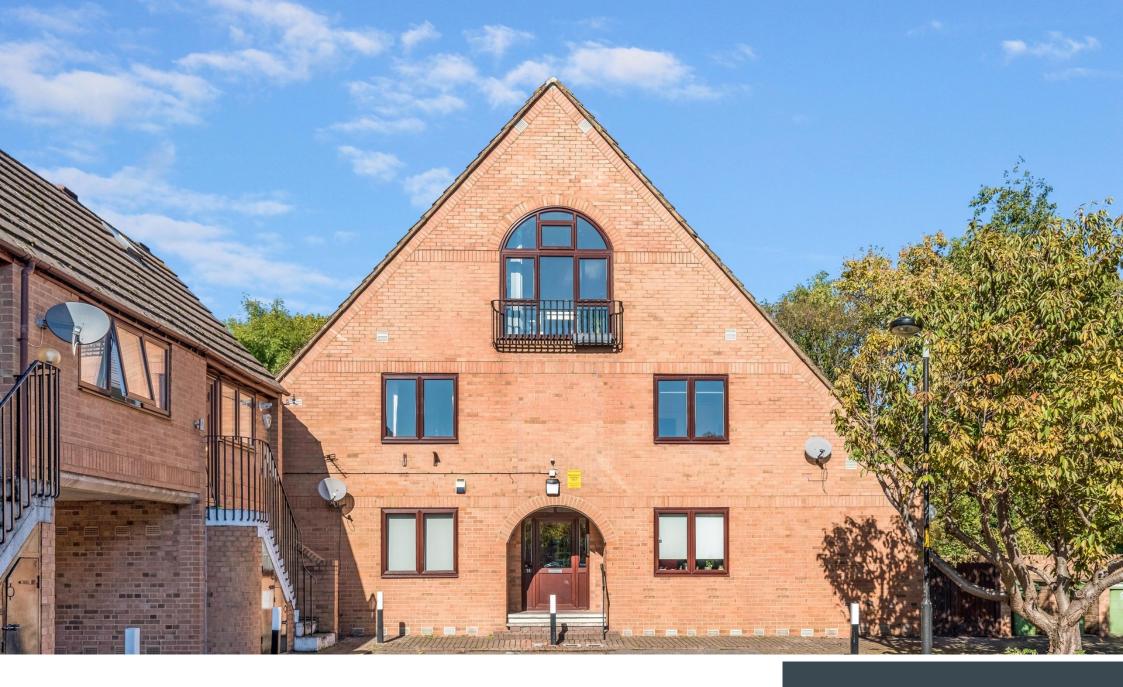

## CAPSTAN WAY SE16

This bright, airy one-bedroom apartment is in Capstan Way, Rotherhithe, SE16. Benefits include a spacious living/dining area, double bedroom, modern bathroom and a contemporary fitted kitchen. Capstan Way is a quiet residential location by Pearson's Park and within walking distance to Rotherhithe Overground station, Canada Water Tube Station (Jubilee Line & London Overground, Zone 2) and Hilton Pier for the Thames Clipper service. This property would suit first-time buyers, professional couples and landlords who wish to take advantage of the excellent transport links and the great local amenities. The property benefits from a long lease and an allocated car parking space.

Borough: Southwark\* Council Tax: B\* EPC: TBA Lease Term: 960 years\* Service Charge: £960\* Ground Rent: £20\* Nearest Station: Canada Water (0.73 miles) Material Information: www.alexneil.com/material-information