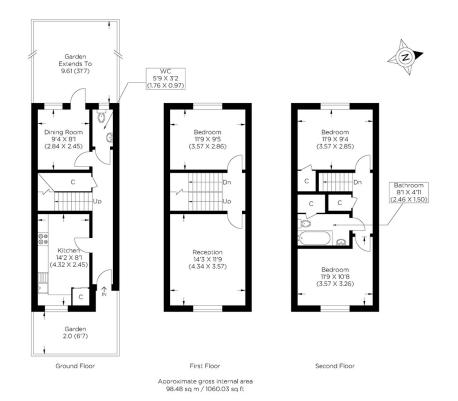

## **JOCELYN STREET SE15**

Located in a quiet and secluded part of Jocelyn Street, SE15; is this charming three bedroom town house. This rare to the market family home is offered chain free and represents the ideal opportunity for anyone looking for a project. Offering a large reception room, an airy kitchen/diner with direct access to a private garden, three bedrooms and a large family bathroom. Further benefits include a front patio, double gazing and ample storage. Jocelyn Street Park and Sumner Road Park provide superb back drops for a morning run or to enjoy a day out with walks by the stunning lake and a picnic with friends. Peckham Rye offers excellent transport links as do the array of regular bus services. This perfect family home also falls within the catchment of several highly regarded schools and has a vast array of amenities on hand. Offered chain free, an early viewing is advised