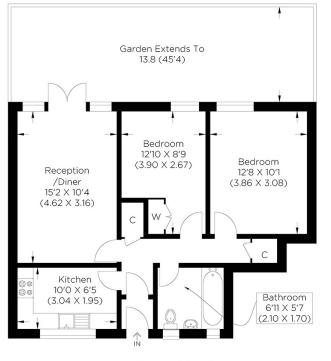

Borough: Tower Hamlets\* Council Tax: C\* EPC: D Lease Term: 92\* Service Charge: £1,509\* Ground Rent: £10\*

Approximate gross internal area 57.29 sg m / 616.66 sg ft