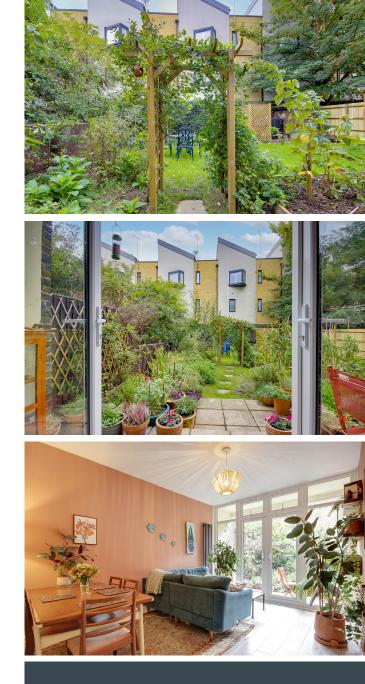

## CHARLESWORTH HOUSE E14

A rarely available two bedroom apartment with direct outside space located within Charlesworth House, Dod Street, E14. The apartment benefits from high ceilings throughout and has been decorated to a high standard, creating the perfect home! The reception boasts floor to ceiling windows and doors leading to the patio, the kitchen and bathroom are both recently fitted and stylish. Well placed for Westferry DLR, Canary Wharf, the new Elizabeth Line station and the City are easily accessible. Excellent local amenities include shopping close by, plus Bartlett Park, gyms, bars, restaurants and cinemas. Early viewing is highly recommended.