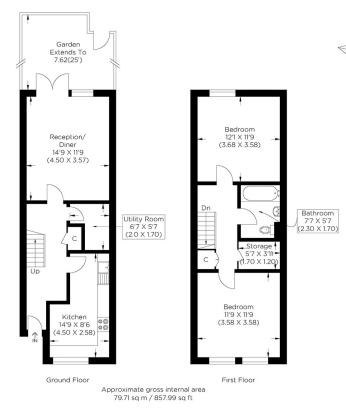

### GILMORE ROAD SE13

A fantastic two bedroom terraced house, superbly located in Gilmore Rd, SE13. Ideally positioned for a number of transport links offering easy access into Central London, The City and Canary Wharf. This newly refurbished property comprises of a large lounge and a separate modern kitchen/diner and access to a private garden. The first floor boasts two large bedrooms and a modern family bathroom. This property also enjoys the benefits of ample storage, large loft and gas central heating. Gilmore Rd is within easy reach of the historic Gilmore Road Park providing a wonderful green open space for a picnic with friends or picturesque setting to walk the dog. The Vendor has renovated this property to a high standard and with the addition of no onward chain, we recommend viewing this superb house immediately.