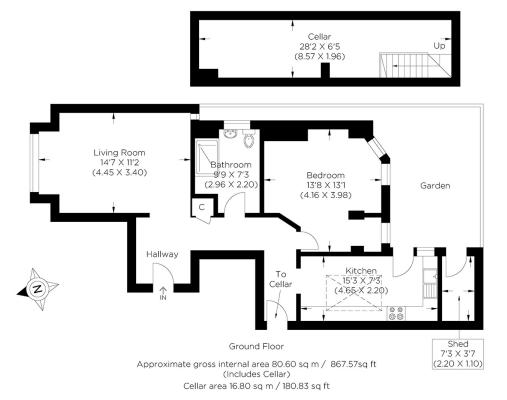

## FOLLETT STREET E14

This well-proportioned one-bedroom apartment is in a well-maintained period conversion on Follett Street, Poplar, E14. The spacious apartment comprises a large lounge with stunning features, including high ceilings and a separate kitchen, complemented by skylights and leading to your private outside space. The bedroom provides plenty of floor space, a spacious bathroom, and, uniquely, a large basement, which is perfect for storage. Follett Street boasts a fantastic location with All Saints DLR station, affording excellent transport links and access for the full enjoyment of the plethora of shops, restaurants, and bars that Canary Wharf provides. This superb apartment is offered chain-free and will only be available for a short time.

Borough: Tower Hamlets\* Council Tax: B\* EPC: D Lease Term: 248 years\* Service Charge: £1,200\* Ground Rent: TBA Nearest Station: All Saints (0.12 miles) Material Information: www.alexneil.com/material-information