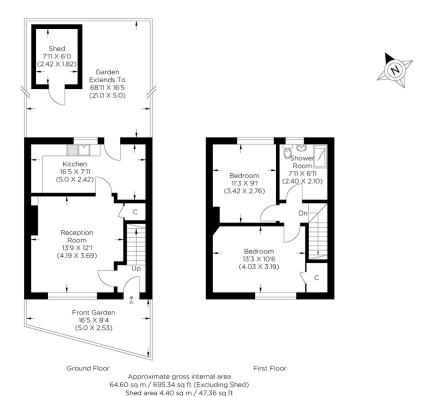

## ROSS WAY SE9

Set in a quiet and peaceful location, this two-bedroom terraced house, Ross Way, Eltham, SE9, is perfectly situated for Eltham Station for easy access to Canary Wharf and the City. Rarely available and priced to sell, this remarkable house would make the perfect project for someone looking to create their ideal home. Internally, the property comprises a bright and spacious living room, a separate kitchen area with direct access to a large garden, two large bedrooms and a three-piece bathroom. Eltham High Street offers complete convenience with a diverse array of shops and amenities, and the prestigious Blackheath Village is within easy reach for some refined dining with friends. An internal inspection is advised, and the property is priced to sell!