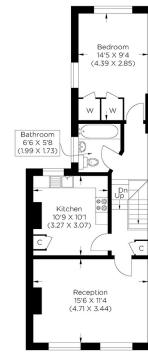

## LANDCROFT ROAD SE22

This fully refurbished, one-bedroom conversion apartment in the sought-after Landcroft Road, East Dulwich SE22, forms part of a stunning period house. Landcroft Road is set within a vibrant area with Lordship Lane to enjoy refined dining with friends or grab a quick coffee on your way out. Nearby East Dulwich has excellent transport links on offer. Internally, the apartment is immaculate and finished to an excellent standard, ideal for moving straight into. On the first floor, the spacious accommodation comprises a large living room, a separate fully fitted kitchen, a generous main bedroom and a modern three-piece bathroom. Offered with no onward chain and priced to sell, we recommend your earliest viewing.