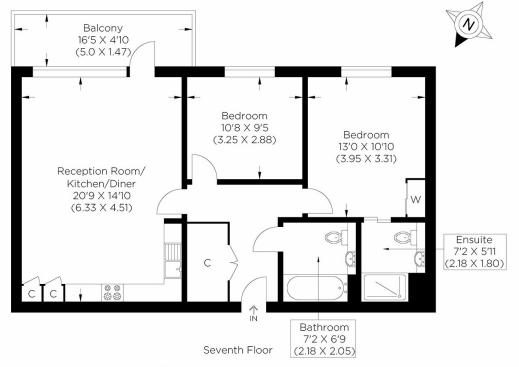

## BANBURY POINT E14

Set in the sought after Banbury Point development on Cording Street, Poplar E14, is this two bedroom apartment offering great living space and a wonderful private balcony. The open plan kitchen-reception room is bright and spacious leading on to the private balcony which has stunning views towards Canary Wharf and beyond. Fitted kitchen includes the integrated appliances, two large bedrooms and a modern en-suite bathroom to the master. The property also offers a modern guest bathroom and a welcoming hallway. The development has a residents gym on site, concierge service, communal roof terrace and is EWS1 compliant. Banbury Point is located within a few moments of Langdon Park DLR station allowing access to Canary Wharf and all its amenities. Devons Road and All Saints are also close by providing transport links into the City. All times and distances are approximate.

Approximate gross internal area 71.97 sq m / 774.67 sq ft