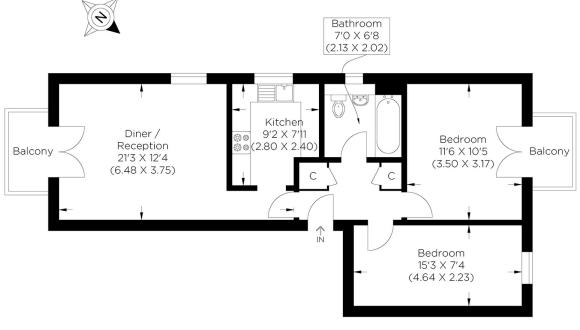

## CADNAM LODGE E14

A beautifully presented apartment set in the desirable Cadnam Lodge, Schooner Close, E14. The apartment comprises a large reception room, spacious fully fitted kitchen, two double bedrooms, and a modern family bathroom. Benefits include wooden flooring, two private balconies, allocated parking and a garage. Forming part of the famous Millennium Drive Development, Cadnam Lodge is located within close proximity to the River Thames for walks along the Thames Pathway and Greenwich foot tunnel. Canary Wharf and its vast array of amenities can also be found within easy reach. Viewing highly recommended