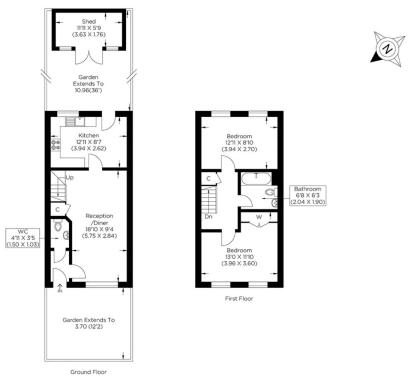

Borough: Royal Greenwich\* Council Tax: C\* EPC: TBA

Approximate gross internal area 67.14 sq m / 722.68 sq ft (Excluding Shed) Shed area 6.39 sq m / 68.78 sq ft