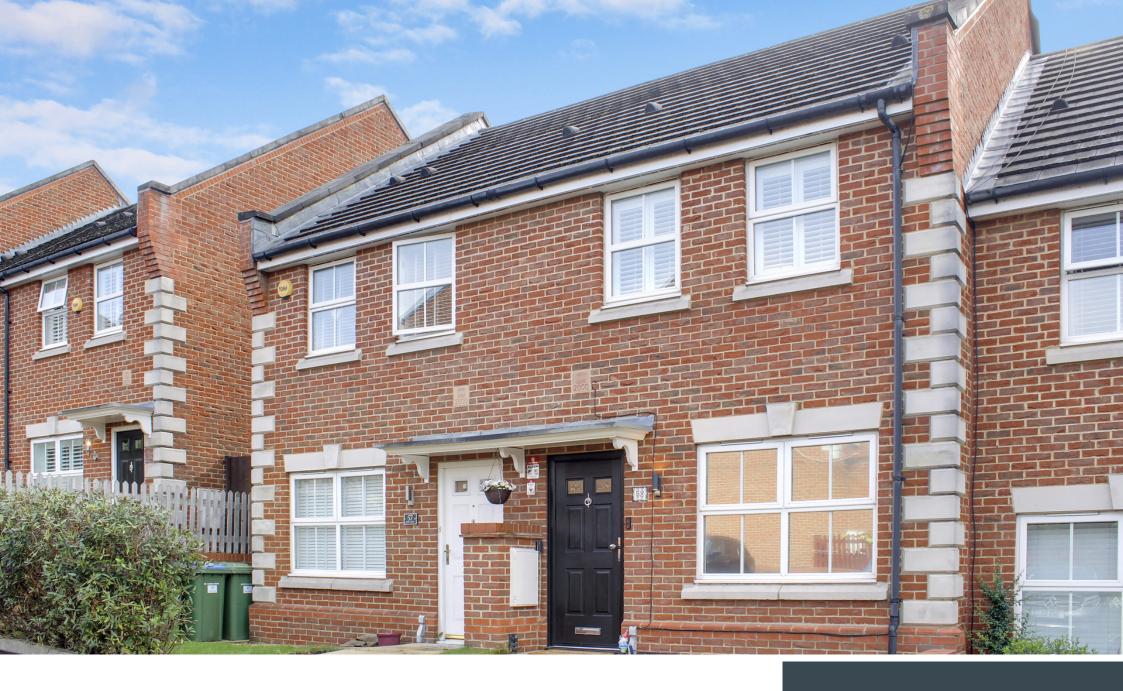

## BARLOW DRIVE SE18

Set in the charming Brook Square, Barlow Drive SE18 is this newly refurbished terraced house. This rare to the market house represents the best option for anyone looking to live in a friendly and established neighbourhood. Internally the property comprises of an airy living room, large separate kitchen with integrated appliances and direct access to a mature garden. The first floor offers two generous bedrooms and a modern bathroom. Additionally this charming house comes with allocated parking, visitor permit, fully boarded loft, bespoke shutters and an additional cloakroom. Locally you will find some fantastic green spaces including Blackheath, Greenwich Park, Oxleas Wood and Shooters Hill Golf Course. The Royal Standard, Greenwich and Blackheath Village are only a short distance away, all of which offer an array of shops, bars and restaurants. \*In accordance with Section 21 of The Estate Agents Act 1979 please note that the seller of this property is an employee of Alex Neil