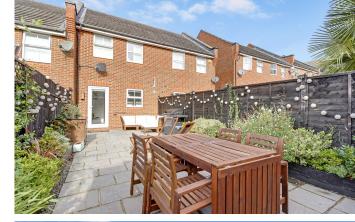

## BARLOW DRIVE SE18

Set in the charming Brook Square, Barlow Drive SE18 is this newly refurbished terraced house. This rare to the market house represents the best option for anyone looking to live in a friendly and established neighbourhood. Internally the property comprises of an airy living room, large separate kitchen with integrated appliances and direct access to a mature garden. The first floor offers two generous bedrooms and a modern bathroom. Additionally this charming house comes with allocated parking, visitor permit, fully boarded loft, bespoke shutters and an additional cloakroom. Locally you will find some fantastic green spaces including Blackheath, Greenwich Park, Oxleas Wood and Shooters Hill Golf Course. The Royal Standard, Greenwich and Blackheath Village are only a short distance away, all of which offer an array of shops, bars and restaurants. \*In accordance with Section 21 of The Estate Agents Act 1979 please note that the seller of this property is an employee of Alex Neil