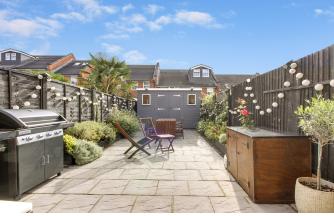

## BARLOW DRIVE SE18

Set in the charming Brook Square, Barlow Drive SE18 is this newly refurbished terraced house. This rare to the market house represents the best option for anyone looking to live in a friendly and established neighbourhood. Internally the property comprises of an airy living room, large separate kitchen with integrated appliances and direct access to a mature garden. The first floor offers two generous bedrooms and a modern bathroom. Additionally this charming house comes with allocated parking, visitor permit, fully boarded loft, bespoke shutters and an additional cloakroom. Locally you will find some fantastic green spaces including Blackheath, Greenwich Park, Oxleas Wood and Shooters Hill Golf Course. The Royal Standard, Greenwich and Blackheath Village are only a short distance away, all of which offer an array of shops, bars and restaurants. \*In accordance with Section 21 of The Estate Agents Act 1979 please note that the seller of this property is an employee of Alex Neil