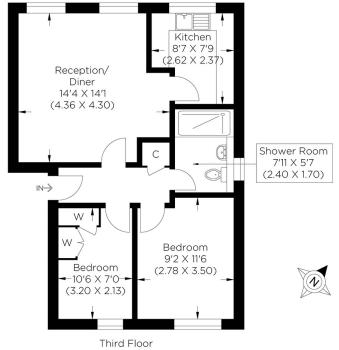

great size double bedrooms and newly fitted bathroom with a large walk in shower. Other benefits include direct dock views along with views of the River Thames and Canary Wharf from the living room and kitchen, and two gated parking spaces. The property is within walking distance of transport links such as Surrey Quays Overground and Canada Water Station, and is approximately 100m from Greenland Pier and the river boat. Bus links are also within walking distance of the property and you have local amenities either on Plough Way or located at the Surrey Quays Shopping Centre.

Borough: Southwark\* Council Tax: D\* EPC: C Lease Term: 161 years\* Service Charge: £1,560\* Ground Rent: £90\* Nearest Station: Surrey Quays (0.59 miles) Material Information: www.alexneil.com/material-information



Approximate gross internal area 49.57 sq m / 533.56 sq ft

## Rotherhithe & Bermondsey Office 146 Lower Road, London SE16 2UG

t: 020 7237 6767 e: rotherhithe@alexneil.com

Disclaimer: Property descriptions are subjective and used in good faith as an opinion rather than statements of fact. The owner provided information relating to title, tenure, service charges and ground rent information. Therefore, please make specific enquiries to ensure that our descriptions match your expectations of the property. Floor plan measurements are approximate and for illustrative purposes only. Furthermore, we have not tested any services, systems or appliances at this property. And we strongly recommend that you verify all the provided information on inspection and that your surveyor and conveyancer fur