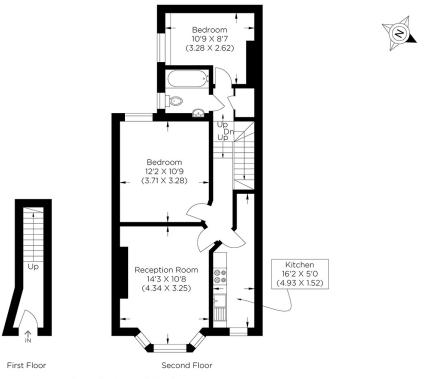

Borough: Lewisham\* Council Tax: C\* EPC: C Lease Term: 125\* Service Charge: £637\* Ground Rent: £150\*

Approximate gross internal area 55.0 sq m / 592.01 sq ft