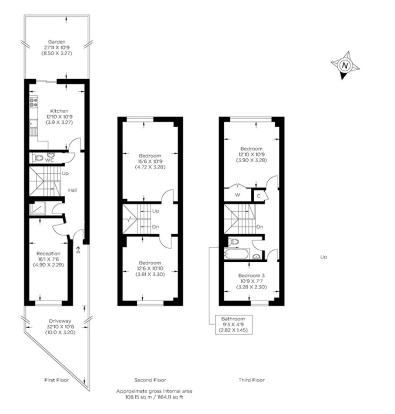

## ATKINSON ROAD E16

Set on the peaceful Atkinson Road, Newham, E16, this mid-terrace house is spaciously arranged over 3 floors and benefits from a private garden and off-street parking. This wonderful family home has been renovated by its current owner to a high standard. The property is conveniently positioned for Canning Town Jubilee and DLR Station (Zone 2), with links to Canary Wharf and the City which can be accessed in 5 minutes and 35 minutes respectively along with Star Land DLR Station. City Airport and the Excel Centre provides bars and restaurants close by. Early viewing is highly recommended!