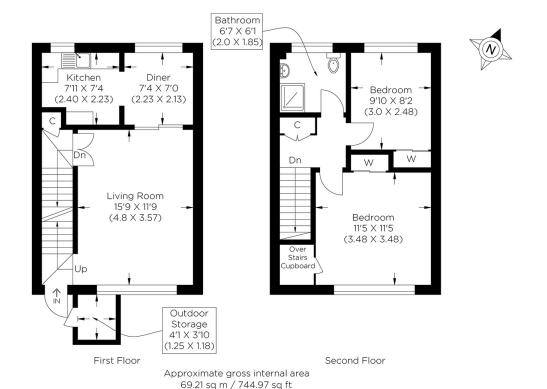

## BROMLEY COURT BR1

Conveniently located for Bromley North Station and available to the market Chain Free on Oaklands Road, BR1 is this Split level two-bedroom maisonette. The property offers a good living space with a lounge that overlooks the court yard, dining room which is open plan on to the kitchen. On the second floor there are two double bedrooms both with built in wardrobes and a shower room. Furthermore, there is good storage with in the property, communal grounds, a garage en-bloc and the property is being offered with a Share of Freehold. Bromley Court is located within an area perfectly positioned for local transport links including local buses and Sundridge Park, Bromley North and Ravensbourne stations offering access into central London. Bromley town centre is also within close proximity and offers a range of shopping and socialising facilities including The Glades Shopping Centre, Churchill Theatre and various well-known restaurants and coffee shops. Viewing highly recommended.

Borough: Bromley\* Council Tax: D\* EPC: C Lease Term: 978\* Service Charge: £1,080\* Ground Rent: TBA