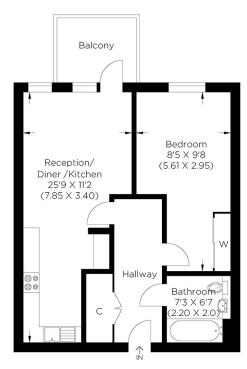

## SOUTHMERE HOUSE E15

This one-bedroom apartment in Southmere House, Highland Street, Stratford E15, is thoughtfully designed and finished to an impeccable standard, forming part of Bellway's Legacy Wharf development. The generous accommodation spans over 550 sq ft. It boasts a stunning open-plan kitchen with integrated appliances opening to the vast living area, a high-spec finish, a double bedroom and a stylish bathroom. Furthermore, the sizable balcony provides a lovely space to unwind after a long day. The resident's facilities are also plentiful, including a concierge service, a gymnasium, communal gardens, and a roof terrace. Southmere House is well placed for Pudding Mill DLR Station and Stratford Underground Station whilst also within easy reach of well-connected bus stops. Stratford is an increasingly sought-after residential area of East London, with Hackney Wick, Victoria Park and Bow easily accessible.