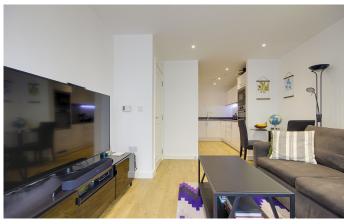

## SOUTHMERE HOUSE E15

This one-bedroom apartment in Southmere House, Highland Street, Stratford E15, is thoughtfully designed and finished to an impeccable standard, forming part of Bellway's Legacy Wharf development. The generous accommodation spans over 550 sq ft. It boasts a stunning open-plan kitchen with integrated appliances opening to the vast living area, a high-spec finish, a double bedroom and a stylish bathroom. Furthermore, the sizable balcony provides a lovely space to unwind after a long day. The resident's facilities are also plentiful, including a concierge service, a gymnasium, communal gardens, and a roof terrace. Southmere House is well placed for Pudding Mill DLR Station and Stratford Underground Station whilst also within easy reach of well-connected bus stops. Stratford is an increasingly sought-after residential area of East London, with Hackney Wick, Victoria Park and Bow easily accessible.