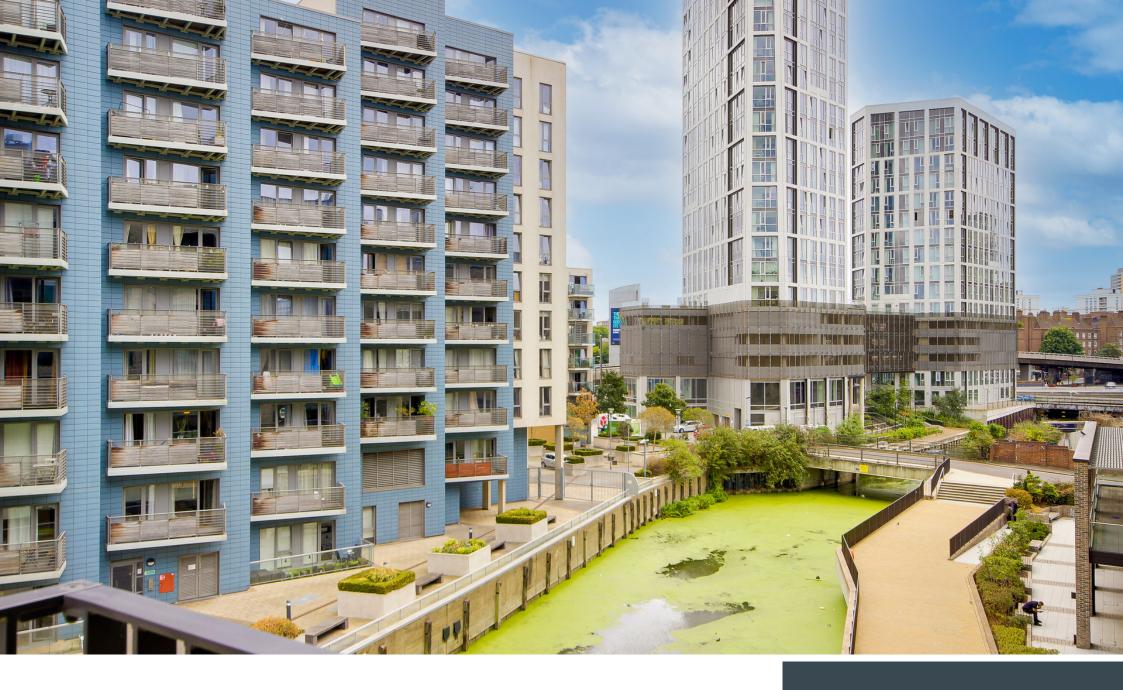

## SOUTHMERE HOUSE E15

This one-bedroom apartment in Southmere House, Highland Street, Stratford E15, is thoughtfully designed and finished to an impeccable standard, forming part of Bellway's Legacy Wharf development. The generous accommodation spans over 550 sq ft. It boasts a stunning open-plan kitchen with integrated appliances opening to the vast living area, a high-spec finish, a double bedroom and a stylish bathroom. Furthermore, the sizable balcony provides a lovely space to unwind after a long day. The resident's facilities are also plentiful, including a concierge service, a gymnasium, communal gardens, and a roof terrace. Southmere House is well placed for Pudding Mill DLR Station and Stratford Underground Station whilst also within easy reach of well-connected bus stops. Stratford is an increasingly sought-after residential area of East London, with Hackney Wick, Victoria Park and Bow easily accessible.