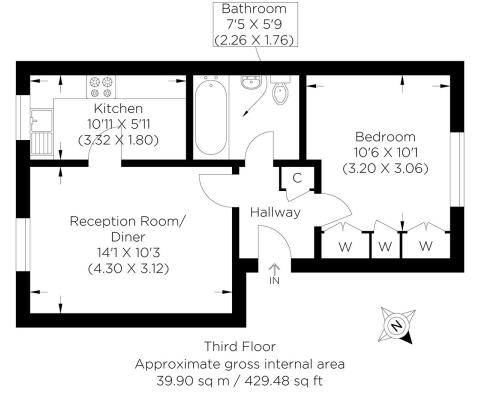

## TELEGRAPH PLACE E14

This well-presented one-bedroom apartment in Telegraph Place, Isle of Dogs E14, is on the top floor of a dockside development. The property briefly comprises a well-appointed lounge leading to a separate modern kitchen, a main bedroom and a stylish bathroom suite. Situated within the popular Mill Quay Development, affording easy access to the Millwall Dock, the perfect setting for a relaxing stroll or a scenic run. Telegraph Place is also conveniently located for Mudchute DLR Station with links to Canary Wharf and Greenwich. The apartment benefits from modern decor throughout, storage space and off-street parking.