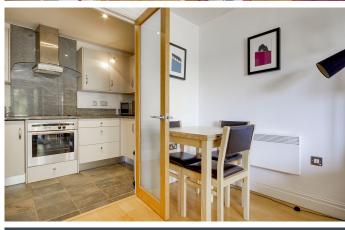

## KIRKLAND HOUSE E14

We present this immaculate two-bedroom first-floor apartment in Kirkland House, St. David's Square, E14, a popular riverside development. This beautifully presented apartment comprises a spacious lounge with access to a private balcony, which offers southeast views towards the River Thames. Additionally, there is a fitted kitchen with a range of integrated appliances. Furthermore, there are two double bedrooms and two bathrooms, and one is en-suite to the main bedroom. Lockes Wharf St. Davids Square is perfectly positioned for Mudchute DLR Station, an array of frequent bus services and the Greenwich Foot Tunnel, all providing excellent links. With the vibrancy of Canary Wharf and notable Greenwich within easy reach, the development boasts a swimming pool, gymnasium, 24-hour concierge, and secure parking. Your earliest viewing is highly recommended.