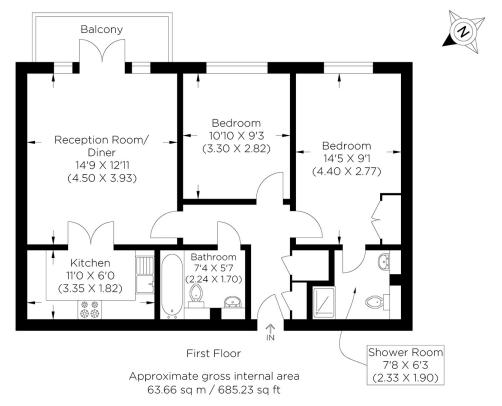

## KIRKLAND HOUSE E14

We present this immaculate two-bedroom first-floor apartment in Kirkland House, St. David's Square, E14, a popular riverside development. This beautifully presented apartment comprises a spacious lounge with access to a private balcony, which offers southeast views towards the River Thames. Additionally, there is a fitted kitchen with a range of integrated appliances. Furthermore, there are two double bedrooms and two bathrooms, and one is en-suite to the main bedroom. Lockes Wharf St. Davids Square is perfectly positioned for Mudchute DLR Station, an array of frequent bus services and the Greenwich Foot Tunnel, all providing excellent links. With the vibrancy of Canary Wharf and notable Greenwich within easy reach, the development boasts a swimming pool, gymnasium, 24-hour concierge, and secure parking. Your earliest viewing is highly recommended.

Borough: Tower Hamlets\* Council Tax: D\* EPC: B Lease Term: 975 years\* Service Charge: £3,600\* Ground Rent: £175\* Nearest Station: Island Gardens (0.28 miles) Material Information: www.alexneil.com/material-information