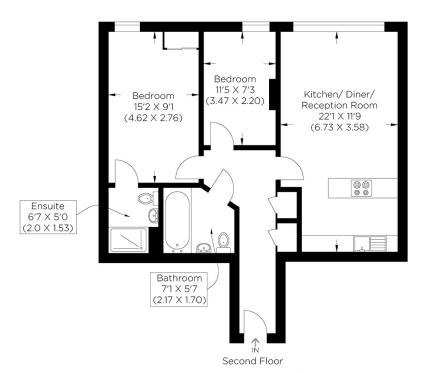

eption room and a fully fitted kitchen with integrated appliances, benefitting from a southeast dual aspect with lots of natural light and views of East London. Furthermore, there are two double bedrooms, and two bathrooms, one of which is an ensuite to the master bedroom, all well presented. The development benefits from a 24-hour concierge and private residents' roof terrace. A selection of local amenities surrounds Fusion Building, and the location is ideal for Canary Wharf and City access. Within easy reach of the River Thames and All Saints DLR, perfect for commuters.

Borough: Tower Hamlets\* Council Tax: D\* EPC: TBA Lease Term: 107 years\* Service Charge: £3,177\* Ground Rent: TBA Nearest Station: All Saints (0.03 miles) Material Information: www.alexneil.com/material-information





Approximate gross internal area 62.42 sq m / 671.88 sq ft

## **Canary Wharf & Docklands Office**

2 Westferry Road, Canary Wharf, London E14 8JT

t: 020 7537 9859 e: canarywharf@alexneil.com

Disclaimer: Property descriptions are subjective and used in good faith as an opinion rather than statements of fact. The owner provided information relating to title, tenure, service charges and ground rent information. Therefore, please make specific enquiries to ensure that our descriptions match your expectations of the property. Floor plan measurements are approximate and for illustrative purposes only. Furthermore, we have not tested any services, systems or appliances at this property. And we strongly recommend that you verify all the provided information on inspection and that your survey