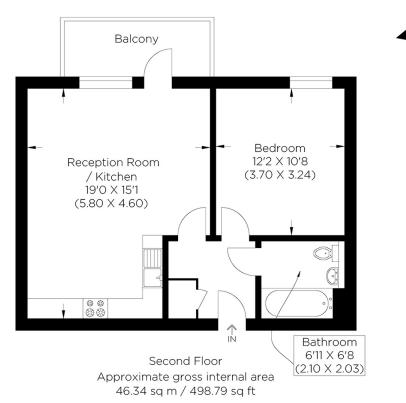

## KIRKBY APARTMENTS E3

An extremely well-proportioned apartment forms part of Kirkby Apartments, Baythorne Street, Bow, E3 4GL. This well-presented apartment comprises a modern open-plan kitchen/living room leading onto a larger-than-average balcony, an excellent main bedroom, and a stylish bathroom. Baythorne Street is a pleasant residential area close to Canary Wharf, Limehouse Cut, and Mile End Park. Devons Road Station (DLR) and Mile End (tube) are nearby for links to the City, Canary Wharf, and West End.

Borough: Tower Hamlets\* Council Tax: C\* EPC: TBA Lease Term: 238\* Service Charge: £1,660\* Ground Rent: £200\*

2 Westferry Road, Canary Wharf, London E14 8JT

t: 020 7537 9859 e: canarywharf@alexneil.com