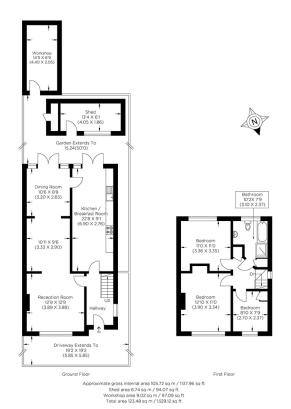

## AUSTIN ROAD BR5

This newly refurbished terraced house is available to the market chain free and tucked away in Austin Road, Orpington BR5, offering easy access to Central London, The City and Canary Wharf. This large and neutrally decorated property is in excellent condition throughout due to extensive refurbishment. It internally comprises a large reception room with direct access to a large garden, a separate high-end kitchen diner with integrated appliances, three bedrooms and a modern four-piece family bathroom. The property also benefits from a large, well-maintained garden and an outhouse, which could be perfect for those working from home. Austin Road further benefits from off-street parking and ample storage.