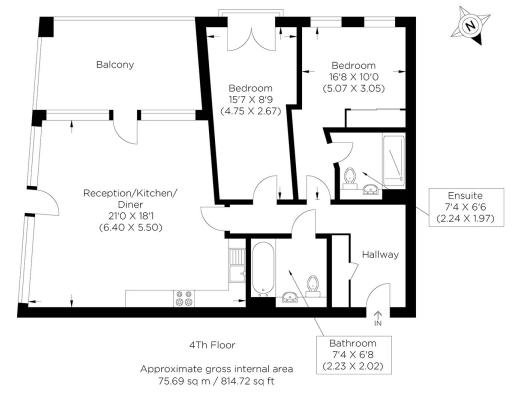

## SMEED ROAD E3

This stunning, modern two-bedroom apartment is in The Foundry in Smeed Road, Hackney Wick E3, close to Queen Elizabeth Olympic Park and the London Stadium. The apartment boasts a bright, airy and spacious dual-aspect open plan living area which includes a luxury fitted kitchen complete with integrated appliances, which is flooded with natural light from the floor-to-ceiling windows with access to the substantial private decked balcony, two double bedrooms, with two bathrooms; one of which is an en-suite. Hackney Wick is a family-friendly residential area with a real sense of community, and this property is within walking distance of Hackney Wick Overground Station for easy access to Stratford and The City. The Elizabeth Line provides access to Heathrow Airport in less than 40 minutes. In addition, residents of The Foundry benefit from access to the landscaped rooftop garden with panoramic views towards the canal.