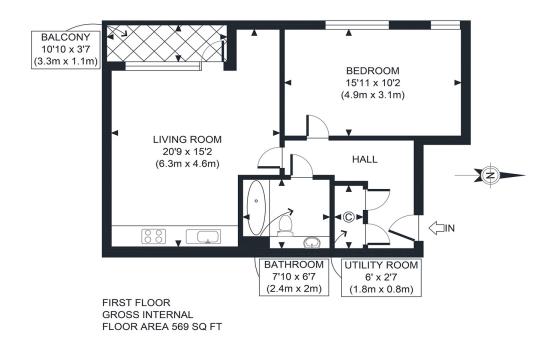

## CARMINE WHARE F14

This well-proportioned one-bedroom apartment is in the exclusive gated development Carmine Wharf, Copenhagen Place, Poplar, E14. The property is close to Westferry and Limehouse DLR Stations and benefits from a private balcony, secure entry, and lift access. The property comprises a spacious reception room/kitchen with a glazed door to the balcony, a double bedroom and a chic bathroom. Transport links near the property include Westferry Station (DLR services) and Limehouse Station (National Rail and DLR services). For the motorist, the property's location provides quick and easy access to the A12, A13, the Blackwall and Limehouse Link Tunnels for travel to and from the 2012 Olympic Park, Canary Wharf, the City, Central London and beyond.

Borough: Tower Hamlets\* Council Tax: C\* EPC: C Lease Term: 111\* Service Charge: £2,000\* Ground Rent: £250\*

APPROX. GROSS INTERNAL FLOOR AREA 569 SQ FT / 53 SQM