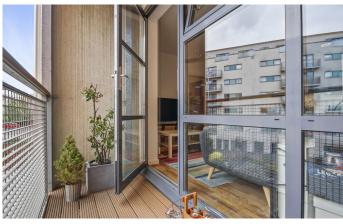

## CARMINE WHARE F14

This well-proportioned one-bedroom apartment is in the exclusive gated development Carmine Wharf, Copenhagen Place, Poplar, E14. The property is close to Westferry and Limehouse DLR Stations and benefits from a private balcony, secure entry, and lift access. The property comprises a spacious reception room/kitchen with a glazed door to the balcony, a double bedroom and a chic bathroom. Transport links near the property include Westferry Station (DLR services) and Limehouse Station (National Rail and DLR services). For the motorist, the property's location provides quick and easy access to the A12, A13, the Blackwall and Limehouse Link Tunnels for travel to and from the 2012 Olympic Park, Canary Wharf, the City, Central London and beyond.