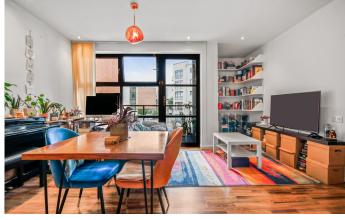

## CARMINE WHARE F14

This well-proportioned one-bedroom apartment is in the exclusive gated development Carmine Wharf, Copenhagen Place, Poplar, E14. The property is close to Westferry and Limehouse DLR Stations and benefits from a private balcony, secure entry, and lift access. The property comprises a spacious reception room/kitchen with a glazed door to the balcony, a double bedroom and a chic bathroom. Transport links near the property include Westferry Station (DLR services) and Limehouse Station (National Rail and DLR services). For the motorist, the property's location provides quick and easy access to the A12, A13, the Blackwall and Limehouse Link Tunnels for travel to and from the 2012 Olympic Park, Canary Wharf, the City, Central London and beyond.