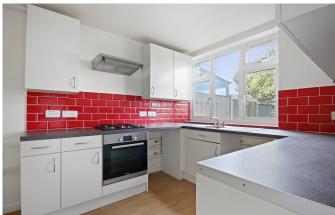

## ORISSA ROAD SE18

Offered chain free is this large three bedroom terraced house set in the tranquil Orissa Road, SE18. Rarely available and priced to sell, this remarkable house would make the perfect project for someone looking to create their perfect home. Accessed via the driveway to the front, the property Internally comprises of a bright and spacious living room with direct access to a large garden, separate kitchen area, three large bedrooms and a three-piece bathroom. Orissa Road is perfectly situated for Plumstead Station with direct trains to London Cannon Street via Greenwich and London Charing Cross via Lewisham as well as many other routes. Locally the parade of shops and eateries provide absolute convenience, with the prestigious Royal Arsenal within easy reach for a further choice of refined restaurants, cosy pubs and all your shopping needs. An internal inspection is advised.