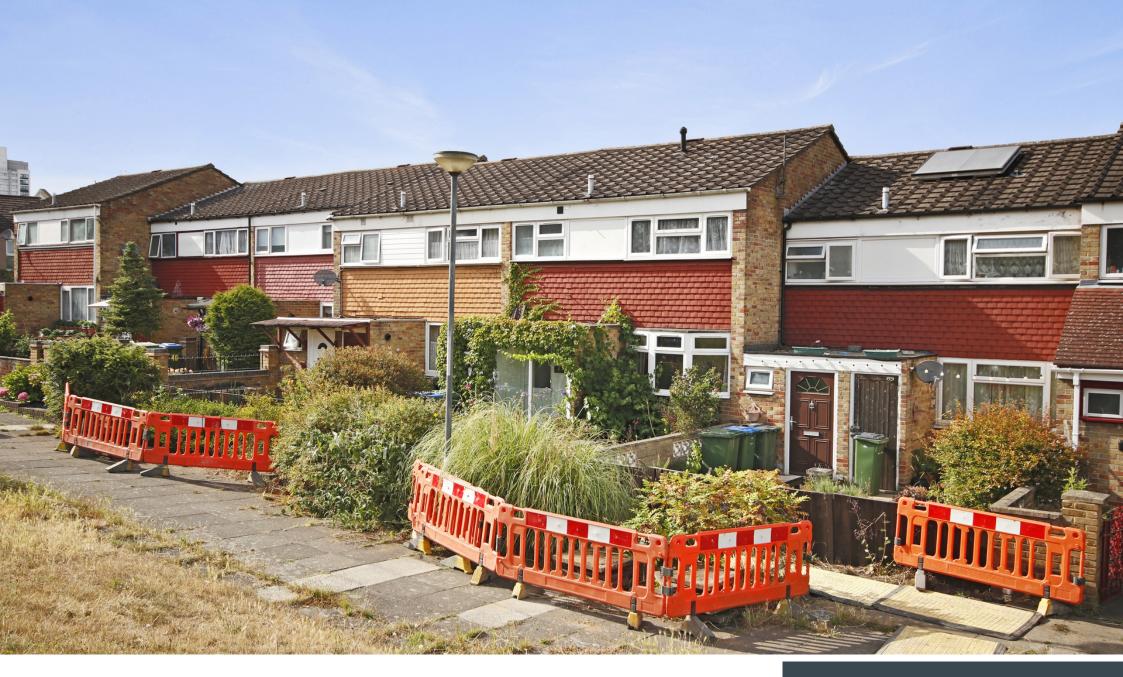

ORISSA ROAD SE18

3 bedroom terraced house

## ORISSA ROAD SE18

Offered chain free is this large three bedroom terraced house set in the tranquil Orissa Road, SE18. Rarely available and priced to sell, this remarkable house would make the perfect project for someone looking to create their perfect home. Accessed via the driveway to the front, the property Internally comprises of a bright and spacious living room with direct access to a large garden, separate kitchen area, three large bedrooms and a three-piece bathroom. Orissa Road is perfectly situated for Plumstead Station with direct trains to London Cannon Street via Greenwich and London Charing Cross via Lewisham as well as many other routes. Locally the parade of shops and eateries provide absolute convenience, with the prestigious Royal Arsenal within easy reach for a further choice of refined restaurants, cosy pubs and all your shopping needs. An internal inspection is advised.