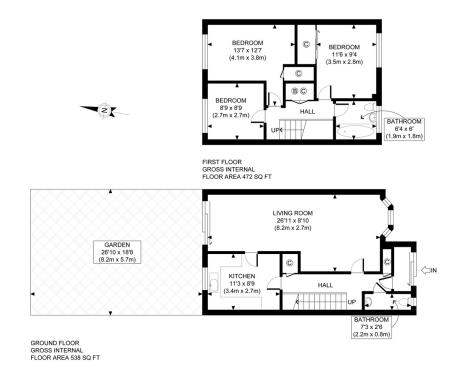

## ORISSA ROAD SE18

Offered chain free is this large three bedroom terraced house set in the tranquil Orissa Road, SE18. Rarely available and priced to sell, this remarkable house would make the perfect project for someone looking to create their perfect home. Accessed via the driveway to the front, the property Internally comprises of a bright and spacious living room with direct access to a large garden, separate kitchen area, three large bedrooms and a three-piece bathroom. Orissa Road is perfectly situated for Plumstead Station with direct trains to London Cannon Street via Greenwich and London Charing Cross via Lewisham as well as many other routes. Locally the parade of shops and eateries provide absolute convenience, with the prestigious Royal Arsenal within easy reach for a further choice of refined restaurants, cosy pubs and all your shopping needs. An internal inspection is advised.

Borough: Royal Greenwich\* Council Tax: C\* EPC: C

Nearest Station: Plumstead (0.34 miles) Material Information: www.alexneil.com/material-information

APPROX. GROSS INTERNAL FLOOR AREA 1010 SQ FT / 94 SQM