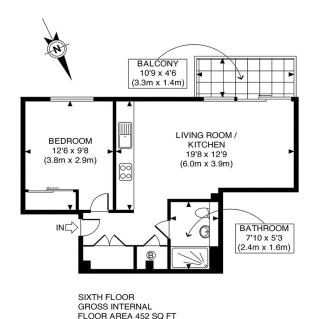

Borough: Tower Hamlets\* Council Tax: C\* EPC: C Lease Term: 238\* Service Charge: £1,756\* Ground Rent: £316\*

APPROX. GROSS INTERNAL FLOOR AREA 452 SQ FT / 42 SQ M