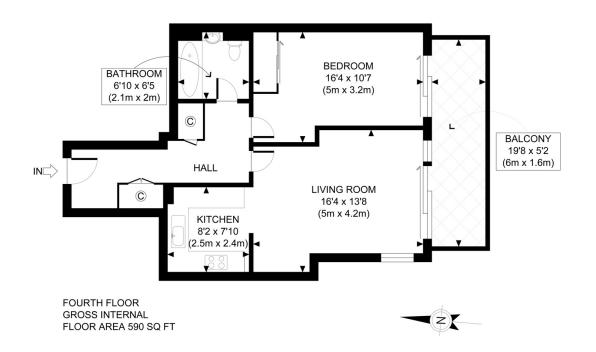

HORIZONS TOWER E14

1 bedroom apartment



## HORIZONS TOWER E14

This modern one-bedroom apartment is well-presented within the luxury development Horizons Tower, Yabsley Street, Canary Wharf, E14. With stunning views across the River Thames and the O2, this apartment has a high-end finish and a wealth of amenities. This apartment is sure to impress and comprises a spacious open-plan reception room/kitchen, a well-proportioned bedroom, a modern three-piece bathroom, a hallway with a storage area, and a larger-than-average balcony. Transport links from Blackwall (DLR) and Canary Wharf (Jubilee) offer access to Central London and surrounding areas.

Borough: Tower Hamlets\* Council Tax: E\* EPC: B Lease Term: 119\* Service Charge: £2,400\* Ground Rent: TBA



## APPROX. GROSS INTERNAL FLOOR AREA 590 SQ FT / 55 SQM

## **Canary Wharf & Docklands Office**

2 Westferry Road, Canary Wharf, London E14 8JT

t: 020 7537 9859 e: canarywharf@alexneil.com

Disclaimer: Property descriptions are subjective and used in good faith as an opinion rather than statements of fact. The owner provided information relating to title, tenure, service charges and ground rent information. Therefore, please make specific enquiries to ensure that our descriptions match your expectations of the property. Floor plan measurements are approximate and for illustrative purposes only. Furthermore, we have not tested any services, systems or appliances at this property. And we strongly recommend that you verify all the provided information on inspection and that your surveyor a