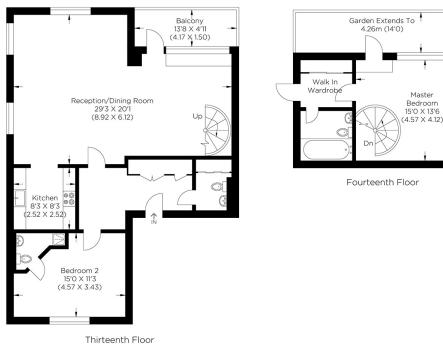

## FUSION BUILDING E14

EWS1 RATING B1. We introduce a fantastic opportunity to own a stunning penthouse in the Fusion Building on East India Dock Road, Poplar, E14. This spacious two-floor apartment has superb views across Canary Wharf. It boasts a private terrace and a private balcony offering truly amazing views of the iconic London skyline. With accommodation spanning over 900 square feet, the property comprises two generous double bedrooms, a chic bathroom, a galley kitchen, a spacious reception, a south-west-facing balcony and a wealth of natural light with dual-aspect views. The main bedroom has a walk-in wardrobe, an en-suite bathroom, and a southwest-facing private terrace. Surrounded by a selection of local amenities, the Fusion Building is well placed for the use of Canary Wharf while also being within easy reach of the City, the River Thames, and All Saints DLR.

Approximate gross internal area 112.45 sq m / 1210.40 sq ft