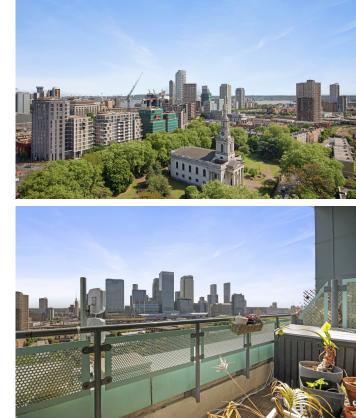

## FUSION BUILDING E14

EWS1 RATING B1. We introduce a fantastic opportunity to own a stunning penthouse in the Fusion Building on East India Dock Road, Poplar, E14. This spacious two-floor apartment has superb views across Canary Wharf. It boasts a private terrace and a private balcony offering truly amazing views of the iconic London skyline. With accommodation spanning over 900 square feet, the property comprises two generous double bedrooms, a chic bathroom, a galley kitchen, a spacious reception, a south-west-facing balcony and a wealth of natural light with dual-aspect views. The main bedroom has a walk-in wardrobe, an en-suite bathroom, and a southwest-facing private terrace. Surrounded by a selection of local amenities, the Fusion Building is well placed for the use of Canary Wharf while also being within easy reach of the City, the River Thames, and All Saints DLR.