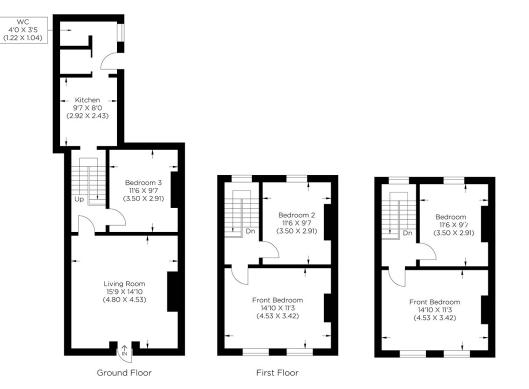

## GIBBON ROAD SE15

This expansive four-bedroom townhouse in the highly convenient Gibbon Road, Nunhead SE15, is available for cash buyers only. The residential tree-lined road boasts tranquillity whilst being on the cusp of the hustle and bustle, easily accessed via Nunhead Station and an array of regular bus routes. Gibbon Road also falls within the catchment of several highly regarded schools. The property enjoys an abundance of potential and space and is an ideal project for someone looking to create a bespoke home. With a generous reception room, kitchen/diner with direct access to a private garden, four bedrooms and a large family bathroom. Peckham Rye Park and Nunhead Reservoir and Common offer a divine setting for a morning run or a day out with walks by the stunning lake and a picnic with friends. The property is chain-free, and we recommend your earliest inspection.