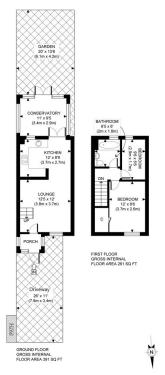

Borough: Southwark\* Council Tax: D\* EPC: C

APPROX. GROSS INTERNAL FLOOR AREA 652 SQ FT / 61 SQM