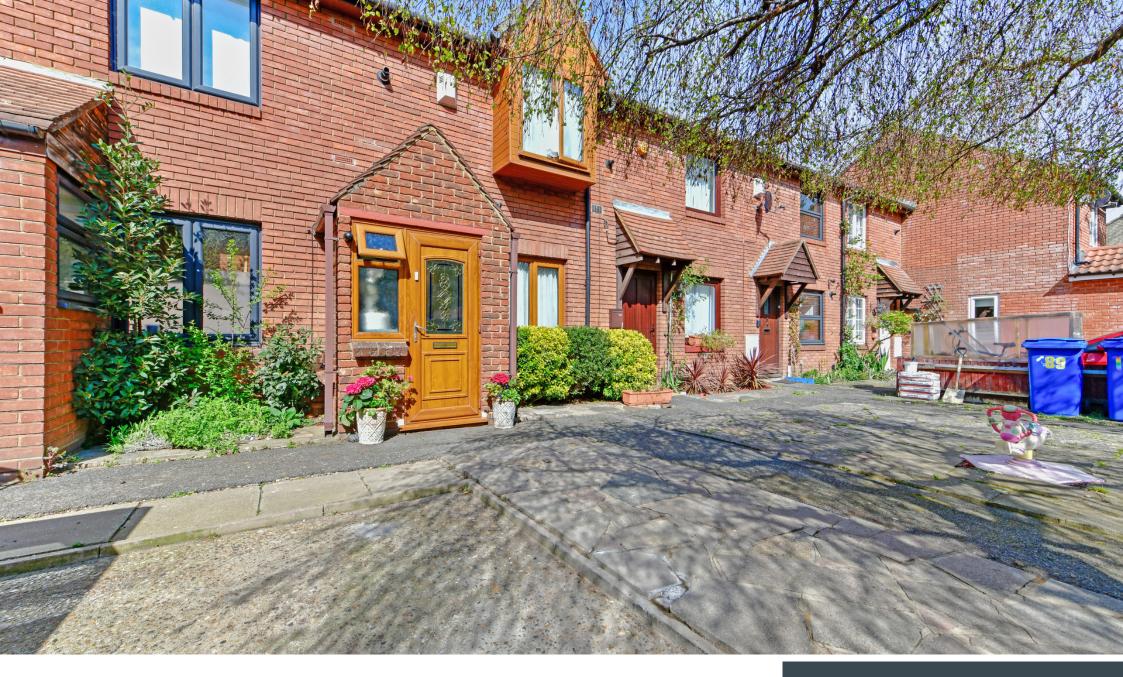

## SIMMS ROAD SE1

We present a beautiful two-bedroom house on the quiet, tree-lined Simms Road, Bermondsey SE1. This well-presented property comprises a large reception room and leads into a fitted kitchen with space for a dining area. There is added living space with a conservatory that takes you to a secluded and well-maintained garden. Upstairs are two inviting bedrooms, with the master being large enough to house fitted wardrobes and a good-sized bed. The fully tiled family bathroom has a shower over the bath and a vanity unit sink. This house is complete with off-street parking and a porch area and has a homely, welcoming feel credited to over thirty years of care by the current owners. The property is ideally located for the amenities of Bermondsey and is a short walk to Bermondsey tube station, with Maltby Street Market and Bermondsey Street also within easy reach.