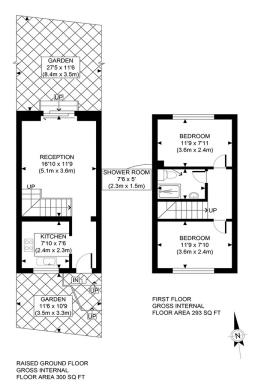

Borough: Southwark\* Council Tax: D\* EPC: C

APPROX. GROSS INTERNAL FLOOR AREA 593 SQ FT / 55 SQM