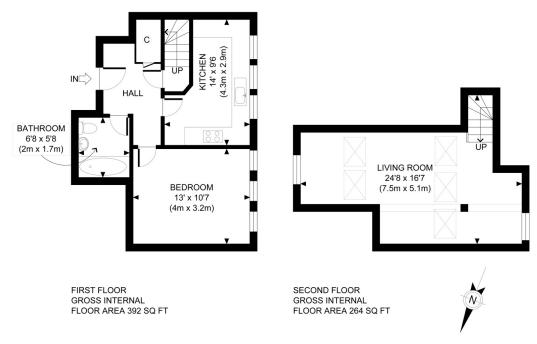

## MAST COURT SE16

This sale represents an excellent opportunity to acquire a unique one-bedroom, split-level apartment in desirable Mast Court, Surrey Quays SE16. The apartment has a featured living room with high ceilings, beams, and abundant natural light. The kitchen is separate and fully equipped with plenty of storage and worktop space. The bedroom is inviting and a good-sized double with ample storage and room for bedroom furniture. The property is complete with an allocated parking and a secure entry system. It also benefits from a long lease. Picturesque South Dock Marina is around the corner, with the Greenland Quay River Bus stop easily accessible and Surrey Quays station within easy reach. The Surrey Quays retail hub provides an array of convenient shops and nestles amongst a vast selection of eateries. For sale with no chain, we highly recommend booking your viewing appointment.

#### APPROX. GROSS INTERNAL FLOOR AREA 656 SQ FT / 61 SQM