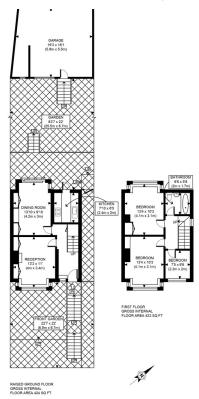

Borough: Bromley\* Council Tax: D\* EPC: E

Nearest Station: Grove Park (0.53 miles) Material Information: www.alexneil.com/material-information

APPROX. GROSS INTERNAL FLOOR AREA WITH GARAGE 1212 SQ FT / 113 SQM