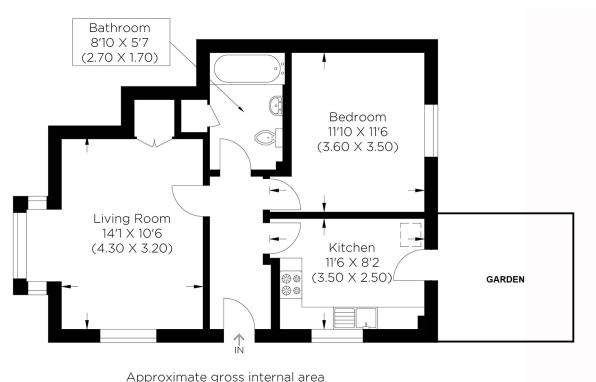

## DEE STREET E14

A stunning one bedroom apartment with an expansive private garden situated on Dee Street, Aberfeldy Village, E14. The apartment is in immaculate condition throughout and benefits from an abundance of natural light. Set in a tranquil residential neighbourhood, this beautifully presented apartment comprises of a spacious dual aspect lounge, a large double bedroom and a separate fully fitted kitchen with new integrated appliances with ample storage throughout. The apartment also benefits from a modern three piece bathroom suite and has a luxury of a private rear garden and an allocated parking space. The apartment is conveniently located within easy reach from East India DLR and Canning Town Jubilee stations providing residents with quick and convenient access to City, Canary Wharf and West London. The apartment is being sold chain free, so early viewing is advised.

47.0 sq m / 505.90 sq ft