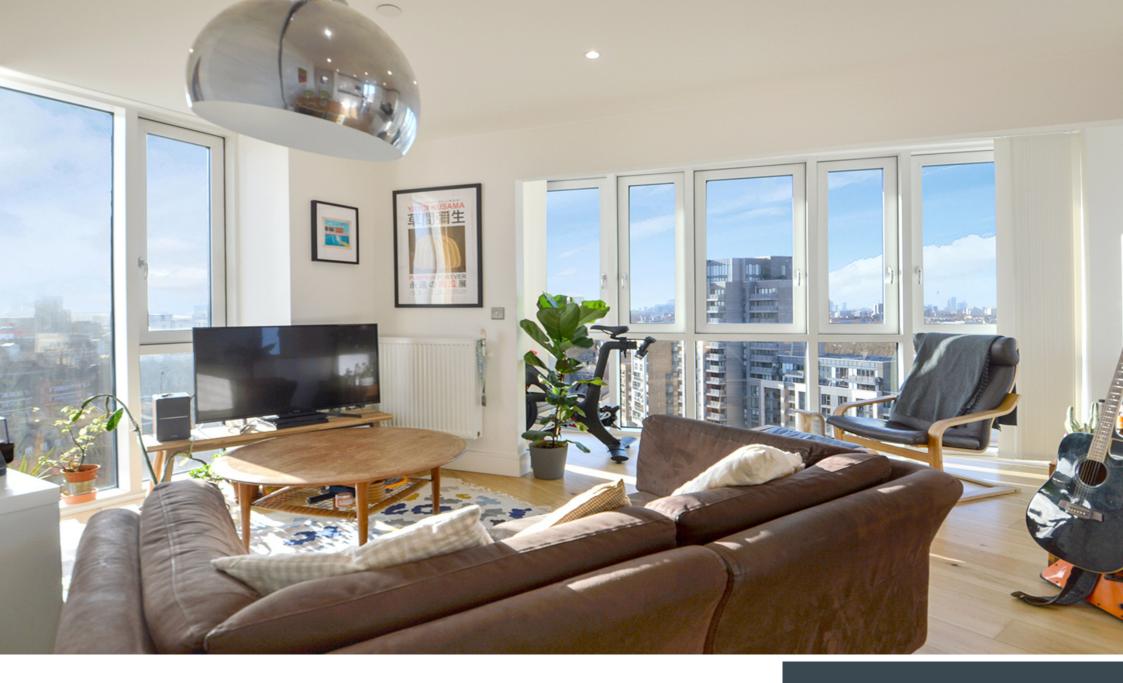

## CITY WEST TOWER E15

This beautifully presented two-bedroom, two-bathroom luxury apartment is in this desirable canal-side development, City West Tower, High Street, E15, in the heart of Stratford. This bright and spacious apartment comprises a large open plan kitchen/reception with floor-to-ceiling windows, high spec fittings and fixtures, two double bedrooms, one with fitted wardrobes and en-suite, and a luxury family shower room and excellent storage throughout. City West Tower offers outstanding residents facilities, including a concierge service, a roof terrace and a gym. This modern apartment is close to an abundance of amenities in Stratford City, the Westfield Shopping Centre and the Queen Elizabeth Olympic Park. Local transport links include Bow Road, Bromley-by-Bow, Pudding Mill Lane, and Stratford Stations, all within proximity and soon to benefit from the Crossrail Elizabeth Line. We advise your earliest viewing.