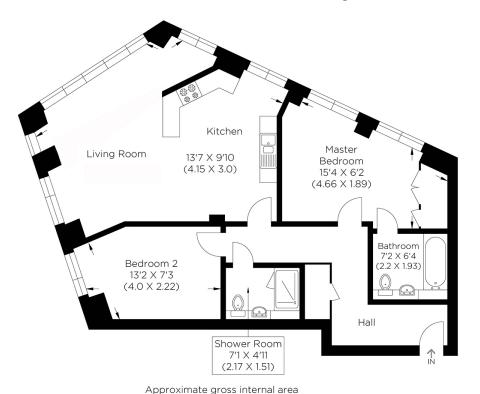

## CITY WEST TOWER E15

This beautifully presented two-bedroom, two-bathroom luxury apartment is in this desirable canal-side development, City West Tower, High Street, E15, in the heart of Stratford. This bright and spacious apartment comprises a large open plan kitchen/reception with floor-to-ceiling windows, high spec fittings and fixtures, two double bedrooms, one with fitted wardrobes and en-suite, and a luxury family shower room and excellent storage throughout. City West Tower offers outstanding residents facilities, including a concierge service, a roof terrace and a gym. This modern apartment is close to an abundance of amenities in Stratford City, the Westfield Shopping Centre and the Queen Elizabeth Olympic Park. Local transport links include Bow Road, Bromley-by-Bow, Pudding Mill Lane, and Stratford Stations, all within proximity and soon to benefit from the Crossrail Elizabeth Line. We advise your earliest viewing.

79.01 sa m / 850.45 sa ft