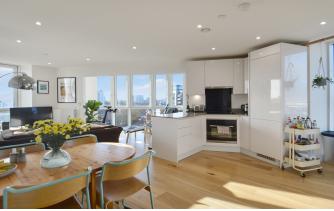

## CITY WEST TOWER E15

This beautifully presented two-bedroom, two-bathroom luxury apartment is in this desirable canal-side development, City West Tower, High Street, E15, in the heart of Stratford. This bright and spacious apartment comprises a large open plan kitchen/reception with floor-to-ceiling windows, high spec fittings and fixtures, two double bedrooms, one with fitted wardrobes and en-suite, and a luxury family shower room and excellent storage throughout. City West Tower offers outstanding residents facilities, including a concierge service, a roof terrace and a gym. This modern apartment is close to an abundance of amenities in Stratford City, the Westfield Shopping Centre and the Queen Elizabeth Olympic Park. Local transport links include Bow Road, Bromley-by-Bow, Pudding Mill Lane, and Stratford Stations, all within proximity and soon to benefit from the Crossrail Elizabeth Line. We advise your earliest viewing.