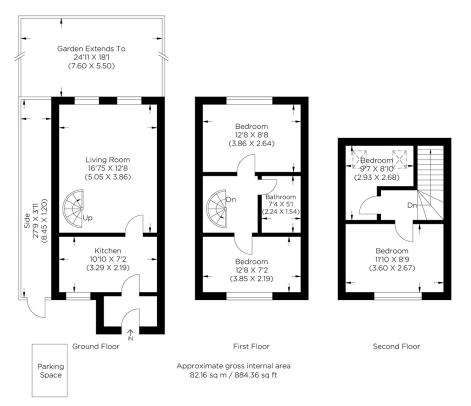

## HICKMAN CLOSE E16

This four-bedroom house in Hickman Close, Beckton District Park, E16, is arranged over three floors and boasts ample living accommodation. The current owners extended the house, boosting space throughout. The accommodation compromises a recently modernised kitchen separate from the beautifully decorated living space, leading to a fantastic-sized garden. The first and second floors have four spacious bedrooms with ample storage. You access the modern three-piece family bathroom from the first floor. Hickman Close is on a quiet residential road, a short walk to Royal Albert DLR next to the Asian Business Port, Custom House and Cross Rail. The DLR will take you to Canary Wharf in less than twenty minutes.