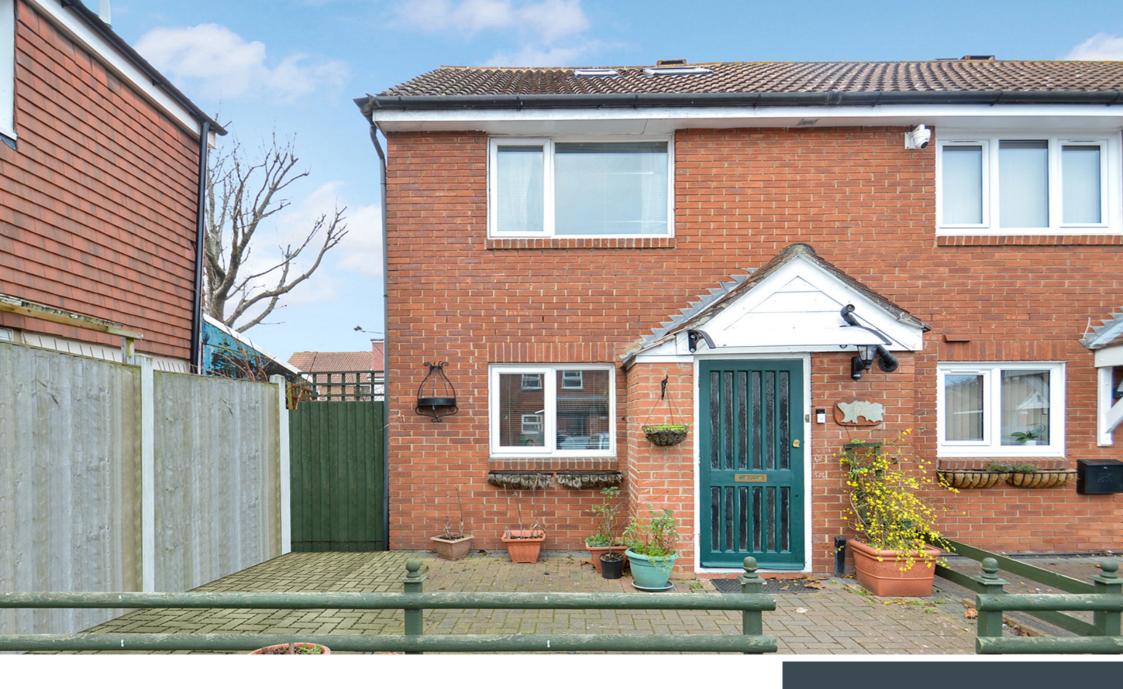

## HICKMAN CLOSE E16

This four-bedroom house in Hickman Close, Beckton District Park, E16, is arranged over three floors and boasts ample living accommodation. The current owners extended the house, boosting space throughout. The accommodation compromises a recently modernised kitchen separate from the beautifully decorated living space, leading to a fantastic-sized garden. The first and second floors have four spacious bedrooms with ample storage. You access the modern three-piece family bathroom from the first floor. Hickman Close is on a quiet residential road, a short walk to Royal Albert DLR next to the Asian Business Port, Custom House and Cross Rail. The DLR will take you to Canary Wharf in less than twenty minutes.