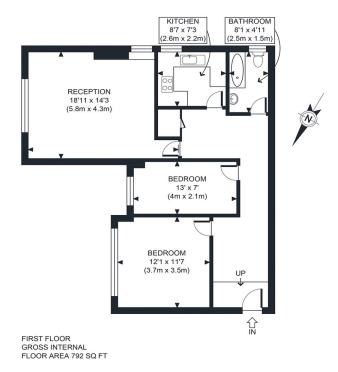

rge double bedroom and a contemporary bathroom suite with a shower. The apartment benefits from an entry phone system and double glazing. Highland Road is a leafy residential road conveniently located to access Bromley town centre and the abundance of retail options, bars, cafes, and restaurants. Bromley North Station avails itself for commuters to complete comprehensive London travel. Beckenham Place Park provides a unique experience of freshwater swimming in the lake and walking the beautiful grounds. There is no onward chain, and we highly recommend an internal inspection.

Borough: Bromley\* Council Tax: D\* EPC: TBA Lease Term: 125 years\* Service Charge: £1,183\* Ground Rent: £250\* Nearest Station: Shortlands (0.36 miles) Material Information: www.alexneil.com/material-information



APPROX. GROSS INTERNAL FLOOR AREA 792 SQ FT / 74 SQM

## Chislehurst & Bromley Office 61 High Street, Chislehurst BR7 5AF

t: 020 8297 8800 e: chislehurst@alexneil.com

Disclaimer: Property descriptions are subjective and used in good faith as an opinion rather than statements of fact. The owner provided information relating to title, tenure, service charges and ground rent information. Therefore, please make specific enquiries to ensure that our descriptions match your expectations of the property. Floor plan measurements are approximate and for illustrative purposes only. Furthermore, we have not tested any services, systems or appliances at this property. And we strongly recommend that you verify all the provided information on inspection and that your surveyor and conveyancer further