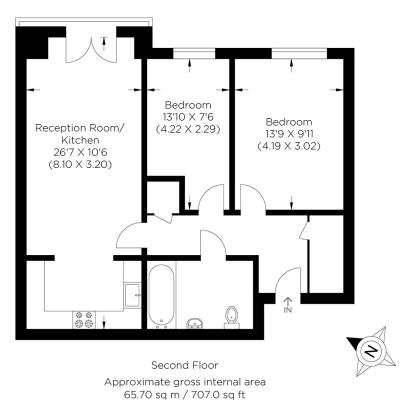

## SCOTTS ROAD BR1

Rare to the market on the coveted Scotts Road, Bromley, BR1, is this beautifully presented two-bedroom, top-floor apartment. This spectacular property is on the second floor of this newly built development. The property is in stunning condition, and it comprises a large open-plan kitchen-lounge, two large bedrooms and a stylish three-piece family bathroom. The property also benefits from a Juliette balcony, allocated parking, and ample storage space, including direct access to a loft. This property's perfect location is near Bromley North and Sundridge Park Stations, allowing convenient access to central London and beyond. The Glades Shopping Centre is within easy reach. It affords a vast selection of shops, allowing an outstanding shopping experience. And the convenience of quickly picking up what you need and escaping to one of the many fabulous restaurants!