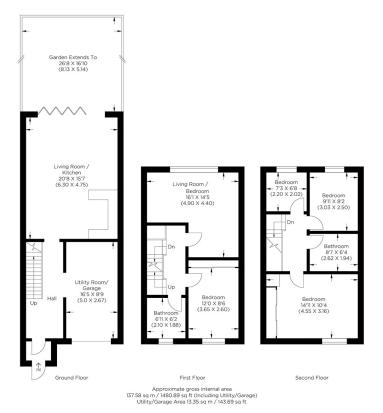

## CALEDONIAN WHARF E14

We present a fantastic opportunity to acquire a stunning home in Caledonian Wharf, Isle of Dogs E14, a quiet residential street near Island Gardens. This freehold townhouse offers the finest superior living in a prime position. The house is in pristine condition courtesy of complete refurbishment within recent years and incorporates modern design with the highest quality finish, creating a unique, luxurious home. The property offers a stunning kitchen space leading to a very sizeable garden. Furthermore, there is a separate living room, and the bedrooms are all perfectly sized. Caledonian Wharf is a quiet residential street and a no-through road. It is within a short walk of Island Gardens DLR, allowing easy access to Canary Wharf and the City, Island Gardens Park, the Greenwich Foot Tunnel, plus a large variety of local amenities. Local primary and secondary schools are within a short walk of the home.