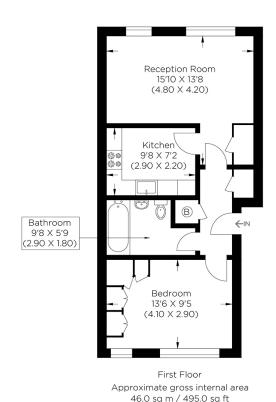

## BROMLEY HIGH STREET E3

Set within a charming building, Bromley High Street, Bow E3. An excellent opportunity to acquire this delightful one bedroom apartment just off Bromley High Street. The property boasts a bright and airy living room, separate fitted modern kitchen, large double bedroom and a three piece family bathroom. Presented in very good condition throughout and boasts excellent positioning for local amenities such as Westfield shopping centre. This lovely apartment is well served by local bus routes and is ideally located for Bow Road and Bromley By Bow tube stations (District and Hammersmith & City) and Bow Church (DLR), providing easy access into the City, Canary Wharf and West End. This property is an ideal buy to let investment or would make a fantastic first home for a first time buyer. The property benefits from being sold chain free and off street parking. Your earliest inspection is advised.