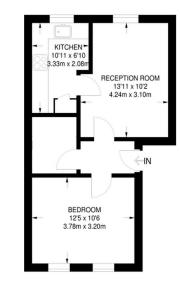

to and from Central London. There are also a wealth of local amenities which are easily accessible offering the utmost convenience. Other features include a large loft space, residents parking, gas central heating and well looked after communal areas. This could represent a great first step on the property ladder for a first time buyer, an ideal purchase for a rental investor or even the perfect pied-a-terre. Offered with no onward chain, this apartment will not remain available for long. An early viewing is advised.

Borough: Lewisham<sup>\*</sup> Council Tax: B<sup>\*</sup> EPC: D Lease Term: 94 years<sup>\*</sup> Service Charge: £2,444<sup>\*</sup> Ground Rent: £133<sup>\*</sup> Nearest Station: South Bermondsey (0.35 miles) Material Information: www.alexneil.com/material-information



APPROXIMATE GROSS INTERNAL AREA 425 SQ FT / 39.4 SQ M







## ALEX NEIL

ESTATE AGENTS SINCE 1984

## Rotherhithe & Bermondsey Office 146 Lower Road, London SE16 2UG

## t: 020 7237 6767 e: rotherhithe@alexneil.com

Disclaimer: Property descriptions are subjective and used in good faith as an opinion rather than statements of fact. The owner provided information relating to title, tenure, service charges and ground rent information. Therefore, please make specific enquiries to ensure that our descriptions match your expectations of the property. Floor plan measurements are approximate and for illustrative purposes only. Furthermore, we have not tested any services, systems or appliances at this property. And we strongly recommend that you verify all the provided information on inspecti