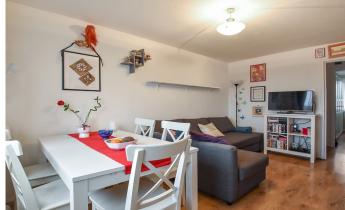

## BRIDGE MEADOWS SE14

A immaculately presented top floor one bedroom property, located within the popular Bridge Meadows, New Cross SE14. Internally the property offers a light and airy living-room with a separate newly fitted kitchen and a stylish four-piece bathroom. The apartment is perfectly placed for South Bermondsey, New Cross Gate and Queens Road Peckham Station, all providing excellent travel links to and from Central London. There are also a wealth of local amenities which are easily accessible offering the utmost convenience. Other features include a large loft space, residents parking, gas central heating and well looked after communal areas. This could represent a great first step on the property ladder for a first time buyer, an ideal purchase for a rental investor or even the perfect pied-a-terre. Offered with no onward chain, this apartment will not remain available for long. An early viewing is advised.