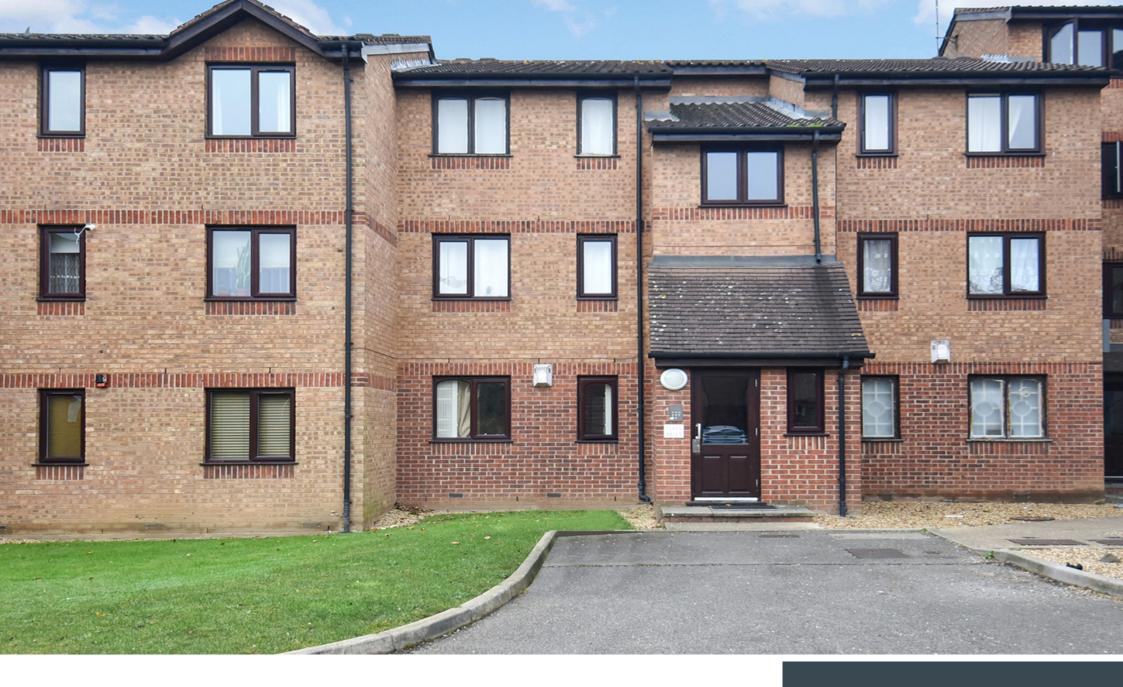

## BRIDGE MEADOWS SE14

A immaculately presented top floor one bedroom property, located within the popular Bridge Meadows, New Cross SE14. Internally the property offers a light and airy living-room with a separate newly fitted kitchen and a stylish four-piece bathroom. The apartment is perfectly placed for South Bermondsey, New Cross Gate and Queens Road Peckham Station, all providing excellent travel links to and from Central London. There are also a wealth of local amenities which are easily accessible offering the utmost convenience. Other features include a large loft space, residents parking, gas central heating and well looked after communal areas. This could represent a great first step on the property ladder for a first time buyer, an ideal purchase for a rental investor or even the perfect pied-a-terre. Offered with no onward chain, this apartment will not remain available for long. An early viewing is advised.