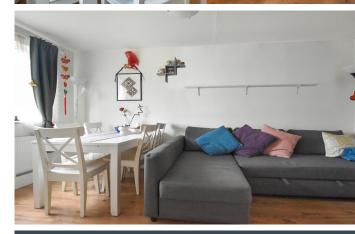

## BRIDGE MEADOWS SE14

A immaculately presented top floor one bedroom property, located within the popular Bridge Meadows, New Cross SE14. Internally the property offers a light and airy living-room with a separate newly fitted kitchen and a stylish four-piece bathroom. The apartment is perfectly placed for South Bermondsey, New Cross Gate and Queens Road Peckham Station, all providing excellent travel links to and from Central London. There are also a wealth of local amenities which are easily accessible offering the utmost convenience. Other features include a large loft space, residents parking, gas central heating and well looked after communal areas. This could represent a great first step on the property ladder for a first time buyer, an ideal purchase for a rental investor or even the perfect pied-a-terre. Offered with no onward chain, this apartment will not remain available for long. An early viewing is advised.