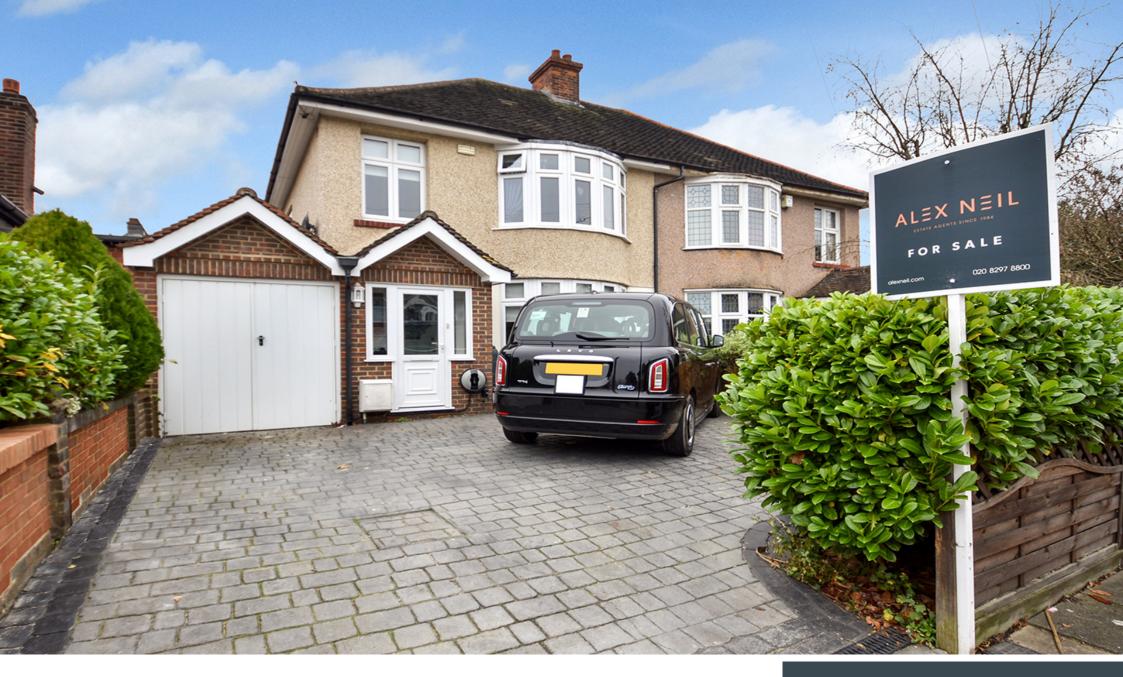

## DARWIN ROAD DA16

This wonderful three-bedroom semi-detached house is on Darwin Road, Welling DA16, within the highly desirable South Welling Scientist Estate. Internally, this home benefits from an entrance porch/hallway, a large reception room with a bay window, a stylish open-plan fitted kitchen/diner, a four-piece family bathroom and a downstairs cloakroom. Furthermore, an integrated garage provides excellent storage space with the potential to extend above (STPP), a large driveway and an expansive rear garden approximately 58ft in length. Darwin Road is a highly convenient cul-de-sac location, falling within the catchment of several highly regarded schools and affording easy access to Welling mainline station and high street amenities. In accordance with Section 21 of the Estate Agents Act 1979, Alex Neil wishes to declare a personal interest in the sale of this property as the seller is an employee of Alex Neil.