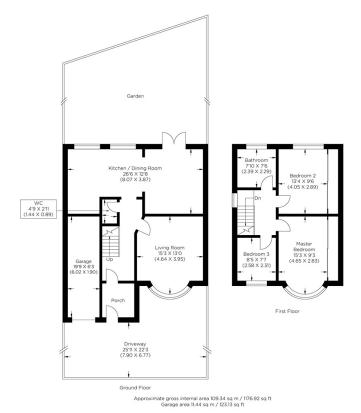

## DARWIN ROAD DA16

This wonderful three-bedroom semi-detached house is on Darwin Road, Welling DA16, within the highly desirable South Welling Scientist Estate. Internally, this home benefits from an entrance porch/hallway, a large reception room with a bay window, a stylish open-plan fitted kitchen/diner, a four-piece family bathroom and a downstairs cloakroom. Furthermore, an integrated garage provides excellent storage space with the potential to extend above (STPP), a large driveway and an expansive rear garden approximately 58ft in length. Darwin Road is a highly convenient cul-de-sac location, falling within the catchment of several highly regarded schools and affording easy access to Welling mainline station and high street amenities. In accordance with Section 21 of the Estate Agents Act 1979, Alex Neil wishes to declare a personal interest in the sale of this property as the seller is an employee of Alex Neil.