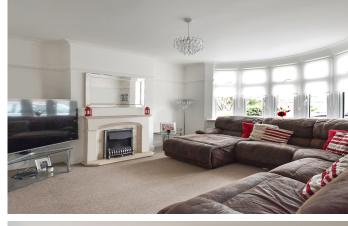

## DARWIN ROAD DA16

This wonderful three-bedroom semi-detached house is on Darwin Road, Welling DA16, within the highly desirable South Welling Scientist Estate. Internally, this home benefits from an entrance porch/hallway, a large reception room with a bay window, a stylish open-plan fitted kitchen/diner, a four-piece family bathroom and a downstairs cloakroom. Furthermore, an integrated garage provides excellent storage space with the potential to extend above (STPP), a large driveway and an expansive rear garden approximately 58ft in length. Darwin Road is a highly convenient cul-de-sac location, falling within the catchment of several highly regarded schools and affording easy access to Welling mainline station and high street amenities. In accordance with Section 21 of the Estate Agents Act 1979, Alex Neil wishes to declare a personal interest in the sale of this property as the seller is an employee of Alex Neil.