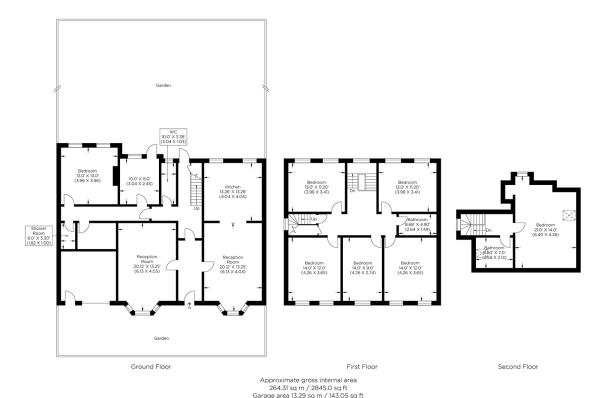

## BREAKSPEARS ROAD SE4

We present a unique opportunity to acquire a substantial double-fronted detached house on the desirable Breakspears Road, Brockley SE4. This property is in a residential area and has been extended and modified to comply with the latest HMO Regulations. The accommodation comprises a large open-plan lounge with a fitted kitchen, a separate dining room, and seven double bedrooms, all offered with a basin and several family bathrooms and shower rooms throughout, a front driveway and an extensive private garden to the rear. This property is an ideal purchase for someone looking for a project. The property is within a few minutes walk from Hilly Fields with its tennis and basketball courts, children's playground and the popular Brockley Farmers Market and weekly street food market. Transport links are excellent, and there are services to London Bridge, Cannon Street, Charing Cross and Victoria and easy access to the City and Canary Wharf.