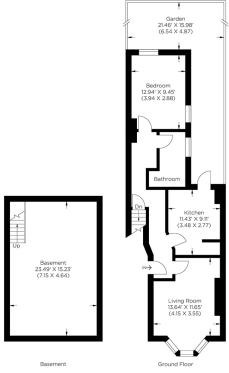

Approximate gross internal area 51.06 sq m / 549.60 sq ft Basement area 33.18 sq m / 357.14 sq ft