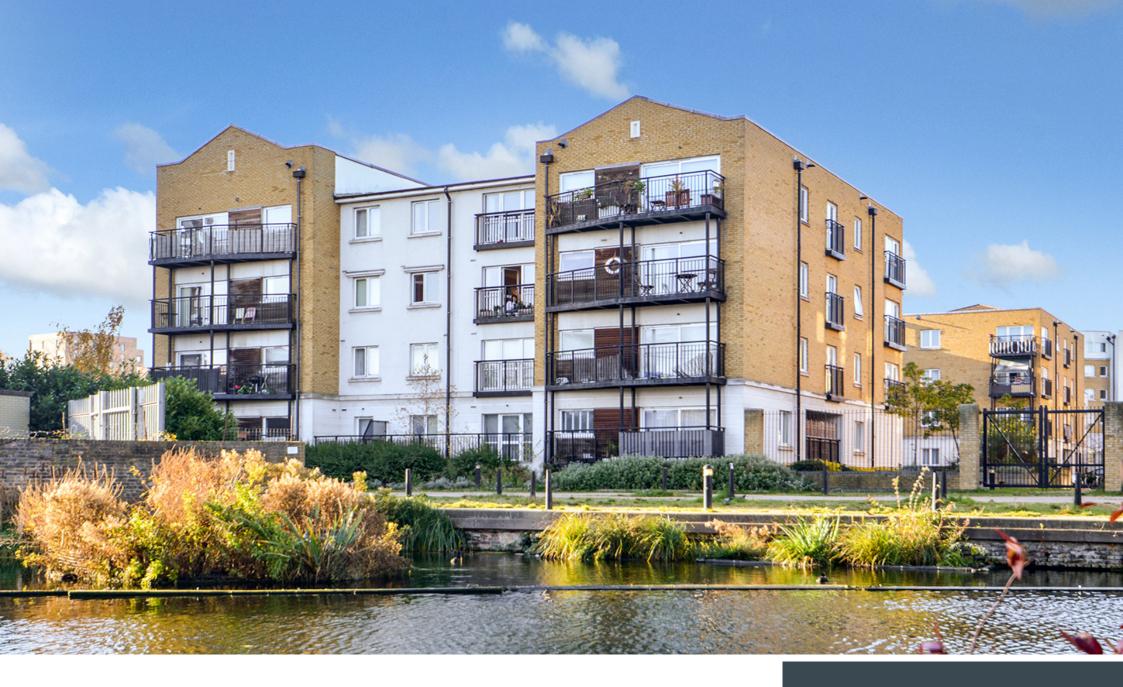

## GRAY COURT E1

This immaculate and beautifully presented one-bedroom apartment beside the Regents Canal is in charming Gray Court on Candle Street, Stepney Green E1. Comprising of a generous space with a large living room and kitchen, all finished to a high standard, a larger than average double bedroom and a modern family bathroom. The apartment has stunning views of the Canal and underground parking. Residents can also enjoy the scenic communal gardens steeped in history with access to Regents Canal, providing a lovely walk towards Victoria Park and Islington. Candle Street's ideal location is close to Mile End, Stepney Green tube stations, and Limehouse DLR. It boasts easy access to local amenities and green spaces such as Mile End Park and Victoria Park. We highly recommend booking your appointment to view it.