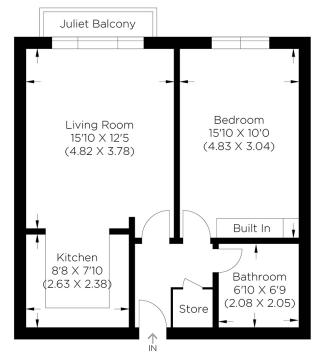

Borough: Tower Hamlets\* Council Tax: C\* EPC: TBA Lease Term: 111\* Service Charge: £1,934\* Ground Rent: £150\*

Approximate gross internal area 49.63 sq m / 534.21 sq ft