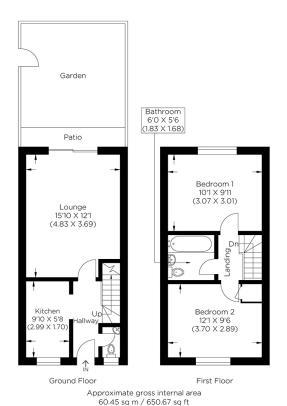

## PENNINGTON WAY SE12

This beautifully presented terraced house is rare to the market and ideally positioned within Pennington Way, Grove Park SE12, a residential cul-de-sac. The accommodation is spacious and comfortable while enjoying a modern and contemporary feel. Internally comprising of; a large lounge opening to a well-kept garden, a separate fitted kitchen, two double bedrooms, a well-presented bathroom and a downstairs cloakroom. Furthermore, the property benefits from double-glazed windows, gas central heating, two allocated parking spaces and a substantial loft space. Pennington Way boasts a fantastic location with excellent transport links, local amenities and scenic open areas nearby. This house will make a wonderful home for first-time buyers looking to start their journey. We recommend booking your appointment to view this house.